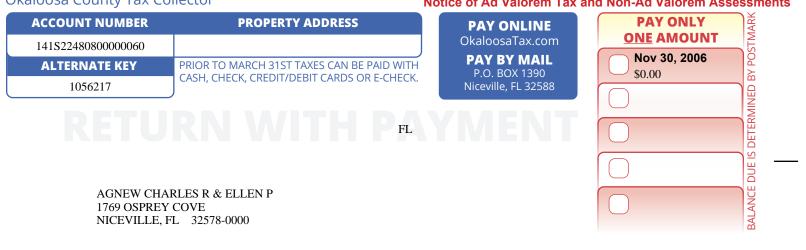

| ACCOUNT NUMBER                        | ESCI                 | ROW CD             | MILLAGE (      | D ALTER                        | NATE KEY         | PROPERT                | Y ADDRESS      |
|---------------------------------------|----------------------|--------------------|----------------|--------------------------------|------------------|------------------------|----------------|
| 141S22480800000060                    |                      |                    | 0510           | 10                             | 56217            |                        |                |
|                                       | ·                    |                    |                |                                |                  |                        |                |
| NEW CHARLES R & ELL                   | EN D                 |                    |                |                                | POL              | TONS LANDINGL          | ОТ 6           |
| 9 OSPREY COVE                         |                      |                    |                |                                | BOL              | TOINS LANDINGL         | .010           |
| CEVILLE, FL 32578-0000                |                      |                    |                |                                |                  |                        |                |
|                                       |                      |                    |                |                                |                  |                        |                |
|                                       |                      |                    |                |                                |                  |                        |                |
|                                       |                      |                    |                |                                |                  |                        |                |
|                                       |                      |                    |                |                                |                  |                        |                |
|                                       |                      |                    |                |                                |                  |                        |                |
|                                       |                      |                    |                | REM TAXES                      |                  |                        |                |
| AXING AUTHORITY                       | MILLAG               | FRATE              | ASSESSED VAL   |                                | TION AMOUNT      | TAXABLE VALU           | E TAXES LEVIED |
| ALOOSA COUNTY BD OF C                 |                      |                    | ABOLOOLD VA    |                                |                  |                        |                |
| NERAL REVENUE                         |                      | 1.64490            | 360,342        |                                | 25,000           | 335,3                  |                |
| AND FORFEITURE                        |                      | 1.55190            | 360,342        |                                | 25,000<br>25,000 | 335,3                  |                |
| LIC HEALTH<br>RGENCY MEDICAL          | 0.05470<br>0.14170   | 360,342<br>360,342 |                | 25,000                         | 335,3            | 10.01                  |                |
| PITAL OUTLAY                          | 0.14170              | 360,342            |                | 25,000                         | 335,3            |                        |                |
| OOL LOCAL                             | 2.63000              | 360,342            |                | 25,000                         | 335,3            |                        |                |
| OOL LOCAL 2.63000   OOL STATE 5.15600 |                      |                    | 360,342        |                                | 25,000           | 335,3                  |                |
| THWEST WATER DISTRICT 0.05000         |                      |                    | 360,342        |                                | 25,000           | 335,3                  | 342 16.77      |
| TH BAY FIRE DISTRICT 1.8000           |                      |                    | 360,342        |                                | 25,000           | 335,3                  |                |
| KS MSTU                               |                      | 0.20850            | 360,342        |                                | 25,000           | 335,3                  | 69.92          |
| Exil Horis / H FEIED.                 | Homestead            |                    |                |                                |                  |                        |                |
| TOTAL MILLAGE 13.49450                |                      |                    |                | AD VALOREM TAXES \$4,525.28    |                  |                        |                |
|                                       |                      |                    |                | saTax.com                      |                  | to <b>Get bills by</b> |                |
| QUICKLY AND SECURE                    |                      |                    |                |                                | NON-AD VA        | LOREM ASSES            | SMENTS         |
| Okaloo                                | saTax                | .com               | 1              | LEVYING A                      | UTHORITY         | RATE                   | AMOUNT         |
|                                       | neck is <u>FREE!</u> |                    |                | BLUEWATER                      | BAY MSBU         |                        | 65.86          |
| USING YOUR<br>IARTPHONE CAMERA,       |                      | Get bi             | ills by email. |                                |                  |                        |                |
| SCAN TO PAY ONLINE                    |                      | (                  | <b>₹</b> \$}   |                                |                  |                        |                |
|                                       |                      |                    |                |                                |                  |                        |                |
|                                       |                      |                    | gn up at       | NON-AD VALOREM ASSESSMENTS     |                  |                        | \$65.86        |
|                                       |                      | Okalo              | osaTax.com     | COMBINED TAXES AND ASSESSMENTS |                  |                        | \$4,591.14     |
|                                       |                      |                    |                |                                |                  |                        |                |
|                                       |                      |                    |                |                                |                  |                        |                |
| EASE PAY ONLY                         | v 30, 2006           |                    |                |                                |                  |                        |                |
|                                       |                      |                    |                |                                |                  |                        |                |

Okaloosa County Tax Collector

Paid

Notice of Ad Valorem Tax and Non-Ad Valorem Assessments