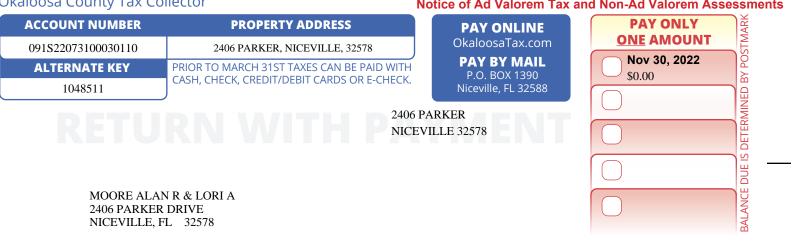

| ACCOUNT NUMBE                                                | R                 | ESCROW CD          | MILLAGE CD            | ALTERNATE KEY                                           | PROP            | PROPERTY ADDRESS              |                |
|--------------------------------------------------------------|-------------------|--------------------|-----------------------|---------------------------------------------------------|-----------------|-------------------------------|----------------|
| 091S22073100030110                                           | )                 | CL-0092242         | NV                    | 1048511                                                 | 2406 PARK       | 2406 PARKER, NICEVILLE, 32578 |                |
| OORE ALAN R & LORI A<br>06 PARKER DRIVE<br>CEVILLE, FL 32578 |                   |                    |                       | 2406 PARKER<br>EDGE WATER VILLAGE NORTH<br>LOT 11 BLK 3 |                 |                               |                |
|                                                              |                   |                    | AD VALORE             | M TAXES                                                 |                 |                               |                |
| XING AUTHORITY                                               | M                 | LLAGE RATE         | ASSESSED VALU         |                                                         | UNT TAXABLE V   | ALUE                          | TAXES LEVIED   |
| ALOOSA COUNTY BD OF CO COMMS<br>PITAL OUTLAY                 |                   | 0.16263            | 324,478               | 50,000                                                  |                 | 274,478                       | 44.64          |
| NERAL                                                        |                   | 3.63944            | 324,478               | 50,000                                                  |                 | 274,478                       | 998.95         |
| DUNTY PUBLIC HEALTH UNIT<br>THOOL LOCAL                      |                   | 0.02873<br>2.24800 | 324,478<br>324,478    | 50,000                                                  |                 | 274,478<br>299,478            | 7.88<br>673.23 |
| CHOOL STATE                                                  |                   | 3.33100            | 324,478               | 25,000                                                  |                 | 299,478                       | 997.56         |
| ORTHWEST WATER DISTRICT                                      |                   | 0.02610            | 324,478               | 50,000                                                  |                 | 274,478                       | 7.16           |
| Y OF NICEVILLE                                               |                   | 3.70000            | 324,478               | 50,000                                                  |                 | 274,478                       | 1,015.57       |
| XEMPTIONS APPLIED:                                           | ADDTL HO          | MESTEAD. HOM       | ESTEAD EXEMPTI        | ON                                                      |                 |                               |                |
| TOTAL MILLAGE 13.13590                                       |                   |                    |                       | AD VALOREM TAXES                                        |                 |                               | \$3,744.99     |
| Receive futu                                                 | ıre tax bil       | ls by email. \     | /isit <b>Okaloosa</b> | Tax.com and sign                                        | up to Get bills | by en                         | nail.          |
| QUICKLY AND SECUR                                            |                   |                    |                       | NON-AD                                                  | VALOREM ASS     | ESSM                          | ENTS           |
| OkaloosaTa                                                   |                   | ax.com             | ן ו                   | LEVYING AUTHORITY                                       | RATE            |                               | AMOUNT         |
| USING YOUR<br>MARTPHONE CAMERA,<br>ICAN TO PAY ONLINE        | heck is <u>FR</u> | Get bi             | ills by email.        |                                                         |                 |                               |                |
|                                                              |                   | Si                 | ign up at             | NON-AD VALOREM ASSESSMENTS                              |                 |                               | \$0.00         |
|                                                              |                   | OkaloosaTax.com    |                       | COMBINED TAXES AND ASSESSMENTS \$3,744.99               |                 |                               | \$3,744.99     |
|                                                              |                   |                    |                       |                                                         |                 |                               |                |
|                                                              | ov 30, 2022       |                    |                       |                                                         |                 |                               |                |