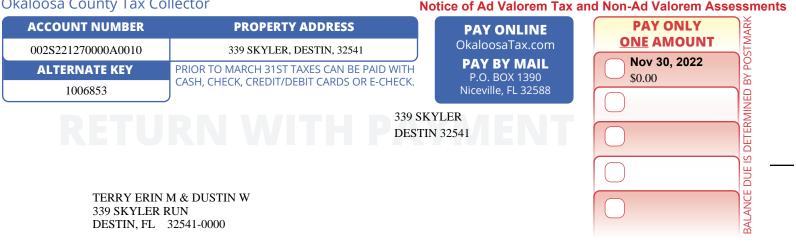

|                                                                                                                                                                 | Collector                      |                                                                           |                                                                           |                                                                    | Valorem Tax and                               |                                                                    |                                                               |  |
|-----------------------------------------------------------------------------------------------------------------------------------------------------------------|--------------------------------|---------------------------------------------------------------------------|---------------------------------------------------------------------------|--------------------------------------------------------------------|-----------------------------------------------|--------------------------------------------------------------------|---------------------------------------------------------------|--|
| ACCOUNT NUM                                                                                                                                                     | BER                            | ESCROW CD                                                                 | MILLAGE CE                                                                | ALTERNATE KEY                                                      | PROPI                                         | PROPERTY ADDRESS                                                   |                                                               |  |
| 002S221270000A0                                                                                                                                                 | 010                            | 000235                                                                    | DEDF                                                                      | 1006853                                                            | 339 SKYI                                      | LER, DESTI                                                         | N, 32541                                                      |  |
| ERRY ERIN M & DUSTI<br>9 SKYLER RUN<br>ESTIN, FL 32541-0000                                                                                                     | N W                            |                                                                           |                                                                           |                                                                    | 339 SKYLER<br>INDIAN TRAIL S/D<br>LOT 1 BLK A |                                                                    |                                                               |  |
|                                                                                                                                                                 |                                |                                                                           | AD VALOR                                                                  | EM TAXES                                                           |                                               |                                                                    |                                                               |  |
| TAXING AUTHORITY                                                                                                                                                | N                              | IILLAGE RATE                                                              | ASSESSED VALU                                                             | JE EXEMPTION AMO                                                   | UNT TAXABLE V                                 | ALUE <u>T</u> A                                                    | XES LEVIED                                                    |  |
| KALOOSA COUNTY BD OF CO COMMS<br>APITAL OUTLAY<br>ENERAL<br>OUNTY PUBLIC HEALTH UNIT<br>CHOOL LOCAL<br>CHOOL STATE<br>IORTHWEST WATER DISTRICT<br>ITY OF DESTIN |                                | 0.16263<br>3.63944<br>0.02873<br>2.24800<br>3.33100<br>0.02610<br>1.61500 | 205,990<br>205,990<br>205,990<br>205,990<br>205,990<br>205,990<br>205,990 | 50,000<br>50,000<br>25,000<br>25,000<br>25,000<br>50,000<br>50,000 |                                               | 55,990<br>55,990<br>55,990<br>80,990<br>80,990<br>55,990<br>55,990 | 25.37<br>567.72<br>4.48<br>406.87<br>602.88<br>4.07<br>251.92 |  |
| DESTIN FIRE DISTRICT<br>EXEMPTIONS APPLIED:                                                                                                                     | ADDTL HO                       | 1.00000                                                                   | 205,990<br>ESTEAD EXEMPT                                                  | 50,000<br>TON                                                      | 1                                             | 55,990                                                             | 155.99                                                        |  |
| TOTAL MILLAGE 12.05090                                                                                                                                          |                                |                                                                           |                                                                           | AD VALOREM TAXES                                                   |                                               |                                                                    | \$2,019.30                                                    |  |
| Receive fu                                                                                                                                                      | iture tax bi                   | lls by email. \                                                           | /isit <b>Okaloos</b>                                                      | aTax.com and sign                                                  | up to Get bills                               | by emai                                                            |                                                               |  |
| QUICKLY AND SEC                                                                                                                                                 |                                |                                                                           |                                                                           |                                                                    | VALOREM ASS                                   |                                                                    |                                                               |  |
|                                                                                                                                                                 |                                | ax.com                                                                    |                                                                           | LEVYING AUTHORITY                                                  | RATE                                          |                                                                    | MOUNT                                                         |  |
| USING YOUR<br>WARTPHONE CAMERA,<br>SCAN TO PAY ONLINE                                                                                                           |                                | REE!                                                                      | ills by email.                                                            |                                                                    |                                               |                                                                    |                                                               |  |
|                                                                                                                                                                 |                                | Si                                                                        | ign up at                                                                 | NON-AD VALOREM ASSESSMENTS \$0.0                                   |                                               |                                                                    | \$0.00                                                        |  |
|                                                                                                                                                                 |                                |                                                                           | osaTax.com                                                                | COMBINED TAXES AND ASSESSMENTS                                     |                                               |                                                                    | \$2,019.30                                                    |  |
| LEASE PAT UNLT                                                                                                                                                  | <b>Nov 30, 202</b> 2<br>\$0.00 | 2                                                                         |                                                                           |                                                                    |                                               |                                                                    |                                                               |  |