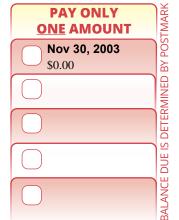

## OkaloosaTax.com

Nov 30, 2003

\$0.00

USING YOUR
SMARTPHONE CAMERA,
SCAN TO PAY ONLINE

IF POSTMARKED BY: PLEASE PAY ONLY ONE AMOUNT E-check is FREE!

Get bills by email.

Sign up at

OkaloosaTax.com