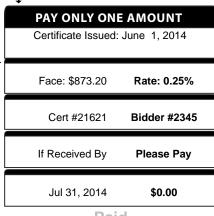

CAROL RENNIE 2255 NW 60 ST MIAMI, FL 33142-7825

Property Address 2255 NW 60 ST

| BILL DETAILS                        |                |                                                              |                |              |  |  |  |
|-------------------------------------|----------------|--------------------------------------------------------------|----------------|--------------|--|--|--|
| DESCRIPTION                         |                |                                                              |                | AMOUNT       |  |  |  |
| Tax Due                             |                |                                                              |                | 777.58       |  |  |  |
| Auction Listing Fee                 |                |                                                              |                | 15.00        |  |  |  |
| Advertisement Fee                   |                |                                                              |                | 5.00         |  |  |  |
| Tax Coll. Comm.                     |                |                                                              |                | 40.63        |  |  |  |
| Delinquency Interest                |                |                                                              |                | 34.99        |  |  |  |
| Cert. Redemption Fee                |                |                                                              |                | 6.25         |  |  |  |
|                                     |                |                                                              |                |              |  |  |  |
| Amount Due                          |                | BJECT TO CHANGE WITH                                         |                | \$0.00       |  |  |  |
|                                     |                | aid by Cashier's Check, Money Or<br>PAID BY (pay only one an |                |              |  |  |  |
| Certificate Issued:<br>June 1, 2014 | Face: \$873.20 | Cert #21621                                                  | If Received By | Jul 31, 2014 |  |  |  |
|                                     | Rate: 0.25%    | Bidder #2345                                                 | Please Pay     | \$0.00       |  |  |  |