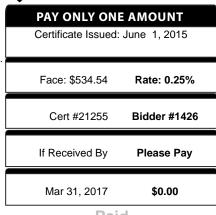

UAVETTE P DUNCAN 2250 NW 86 ST MIAMI, FL 33147-4147

Property Address 2250 NW 86 ST

|                                     |                                                | BILL DETAILS                     |                |              |
|-------------------------------------|------------------------------------------------|----------------------------------|----------------|--------------|
| DESCRIPTION                         |                                                |                                  |                | AMOUNT       |
| Tax Due                             |                                                |                                  |                | 468.94       |
| Auction Listing Fee                 |                                                |                                  |                | 15.00        |
| Advertisement Fee                   |                                                |                                  |                | 5.00         |
| Tax Coll. Comm.                     |                                                |                                  |                | 24.50        |
| Delinquency Interest                |                                                |                                  |                | 21.10        |
| Cert. Redemption Fee                |                                                |                                  |                | 6.25         |
|                                     |                                                |                                  |                |              |
|                                     |                                                |                                  |                |              |
|                                     |                                                |                                  |                |              |
| Amount Due                          |                                                |                                  |                | \$0.00       |
|                                     | AMOUNT DUE IS SUBJECT TO CHANGE WITHOUT NOTICE |                                  |                | *            |
|                                     |                                                | aid by Cashier's Check, Money Or |                |              |
| Contificate leaved                  | 1                                              | AID BY (pay only one an          |                |              |
| Certificate Issued:<br>June 1, 2015 | Face: \$534.54                                 | Cert #21255                      | If Received By | Mar 31, 2017 |
| Julie 1, 2015                       | Rate: 0.25%                                    | Bidder #1426                     | Please Pay     | \$0.00       |