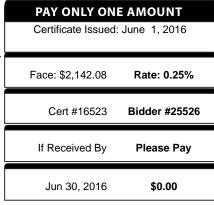

GAYOT DORVAL &W GWENDOLYN 740 NW 145 ST MIAMI, FL 33168-3032

Property Address 740 NW 145 ST

|                                     |                                                                                                                                   | BILL DETAILS                      |                          |              |
|-------------------------------------|-----------------------------------------------------------------------------------------------------------------------------------|-----------------------------------|--------------------------|--------------|
| DESCRIPTION                         |                                                                                                                                   |                                   |                          | AMOUNT       |
| Tax Due                             |                                                                                                                                   |                                   |                          | 1,934.00     |
| Auction Listing Fee                 |                                                                                                                                   |                                   |                          | 15.00        |
| Advertisement Fee                   |                                                                                                                                   |                                   |                          | 5.00         |
| Tax Coll. Comm.                     |                                                                                                                                   |                                   |                          | 101.05       |
| Delinquency Interest                |                                                                                                                                   |                                   |                          | 87.03        |
| Cert. Redemption Fee                |                                                                                                                                   |                                   |                          | 6.25         |
|                                     |                                                                                                                                   |                                   |                          |              |
|                                     |                                                                                                                                   |                                   |                          |              |
|                                     |                                                                                                                                   |                                   |                          |              |
|                                     |                                                                                                                                   |                                   |                          |              |
|                                     |                                                                                                                                   |                                   |                          |              |
|                                     |                                                                                                                                   |                                   |                          |              |
|                                     |                                                                                                                                   |                                   |                          |              |
|                                     |                                                                                                                                   |                                   |                          |              |
|                                     |                                                                                                                                   |                                   |                          |              |
|                                     |                                                                                                                                   |                                   |                          |              |
|                                     |                                                                                                                                   |                                   |                          |              |
|                                     |                                                                                                                                   |                                   |                          |              |
|                                     |                                                                                                                                   |                                   |                          |              |
|                                     |                                                                                                                                   |                                   |                          |              |
| Amount Due                          |                                                                                                                                   |                                   |                          | \$0.00       |
|                                     | AMOUNT DUE IS SUBJECT TO CHANGE WITHOUT NOTICE Delinquent taxes must be paid by Cashier's Check, Money Order, or Certified Funds. |                                   |                          |              |
|                                     | Delinquent taxes must be pa                                                                                                       | aid by Cashier's Check, Money Ord | der, or Certified Funds. |              |
|                                     |                                                                                                                                   | raiu                              |                          |              |
| 0.10                                |                                                                                                                                   | AID BY (pay only one an           |                          |              |
| Certificate Issued:<br>June 1, 2016 | Face: \$2,142.08                                                                                                                  | Cert #16523                       | If Received By           | Jun 30, 2016 |
|                                     | Rate: 0.25%                                                                                                                       | Bidder #25526                     | Please Pay               | \$0.00       |