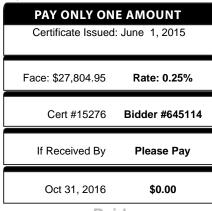

7770 NOTE ACQUISITION LLC 370 MIRACLE MILE CORAL GABLES, FL 33134

Property Address 7740 SW 104 ST

|                                     |                                                | BILL DETAILS                      |                          |              |
|-------------------------------------|------------------------------------------------|-----------------------------------|--------------------------|--------------|
| DESCRIPTION                         |                                                |                                   |                          | AMOUNT       |
| Tax Due                             |                                                |                                   |                          | 25,322.35    |
| Auction Listing Fee                 |                                                |                                   |                          | 15.00        |
| Advertisement Fee                   |                                                |                                   |                          | 5.00         |
| Tax Coll. Comm.                     |                                                |                                   |                          | 1,323.09     |
| Delinquency Interest                |                                                |                                   |                          | 1,139.51     |
| Cert. Redemption Fee                |                                                |                                   |                          | 6.25         |
|                                     |                                                |                                   |                          |              |
|                                     |                                                |                                   |                          |              |
|                                     |                                                |                                   |                          |              |
|                                     |                                                |                                   |                          |              |
|                                     |                                                |                                   |                          |              |
|                                     |                                                |                                   |                          |              |
|                                     |                                                |                                   |                          |              |
|                                     |                                                |                                   |                          |              |
|                                     |                                                |                                   |                          |              |
|                                     |                                                |                                   |                          |              |
|                                     |                                                |                                   |                          |              |
| Amount Due                          |                                                |                                   |                          | \$0.00       |
|                                     | AMOUNT DUE IS SUBJECT TO CHANGE WITHOUT NOTICE |                                   |                          | ,            |
|                                     | Delinquent taxes must be pa                    | aid by Cashier's Check, Money Ord | der, or Certified Funds. |              |
|                                     | AMOUNT IF P                                    | AID BY (pay only one am           | nount)                   |              |
| Certificate Issued:<br>June 1, 2015 | Face: \$27,804.95                              | Cert #15276                       | If Received By           | Oct 31, 2016 |
|                                     | Rate: 0.25%                                    | Bidder #645114                    | Please Pay               | \$0.00       |