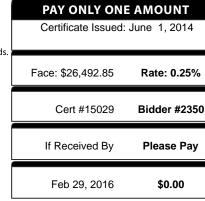

Property Address 7740 SW 104 ST

| BILL DETAILS                        |                                                                                                                                   |                         |                |              |  |  |  |
|-------------------------------------|-----------------------------------------------------------------------------------------------------------------------------------|-------------------------|----------------|--------------|--|--|--|
| DESCRIPTION                         |                                                                                                                                   |                         |                | AMOUNT       |  |  |  |
| Tax Due                             |                                                                                                                                   |                         |                | 24,126.55    |  |  |  |
| Auction Listing Fee                 |                                                                                                                                   |                         |                | 15.00        |  |  |  |
| Advertisement Fee                   |                                                                                                                                   |                         |                | 5.00         |  |  |  |
| Tax Coll. Comm.                     |                                                                                                                                   |                         |                | 1,260.61     |  |  |  |
| Delinquency Interest                |                                                                                                                                   |                         |                | 1,085.69     |  |  |  |
| Cert. Redemption Fee                |                                                                                                                                   |                         |                | 6.25         |  |  |  |
|                                     |                                                                                                                                   |                         |                |              |  |  |  |
| Amount Due                          |                                                                                                                                   |                         |                | <b>40.00</b> |  |  |  |
| Amount Due                          | AMOUNT DUE IS SUBJECT TO CHANGE WITHOUT NOTICE Delinquent taxes must be paid by Cashier's Check, Money Order, or Certified Funds. |                         |                | \$0.00       |  |  |  |
|                                     | AMOUNT IF P                                                                                                                       | AID BY (pay only one am | ount)          |              |  |  |  |
| Certificate Issued:<br>June 1, 2014 | Face: \$26,492.85                                                                                                                 | Cert #15029             | If Received By | Feb 29, 2016 |  |  |  |
|                                     | Rate: 0.25%                                                                                                                       | Bidder #2350            | Please Pay     | \$0.00       |  |  |  |