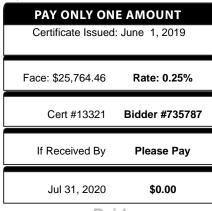

Property Address 1125 97 ST

|                                     |                                                                                    | BILL DETAILS            |                |               |
|-------------------------------------|------------------------------------------------------------------------------------|-------------------------|----------------|---------------|
| DESCRIPTION                         |                                                                                    |                         |                | AMOUNT        |
| Tax Due                             |                                                                                    |                         |                | 23,462.71     |
| Auction Listing Fee                 |                                                                                    |                         |                | 15.00         |
| Advertisement Fee                   |                                                                                    |                         |                | 5.00          |
| Tax Coll. Comm.                     |                                                                                    |                         |                | 1,225.93      |
| Delinquency Interest                |                                                                                    |                         |                | 1,055.82      |
| Cert. Redemption Fee                |                                                                                    |                         |                | 6.25          |
|                                     |                                                                                    |                         |                |               |
|                                     |                                                                                    |                         |                |               |
|                                     |                                                                                    |                         |                |               |
|                                     |                                                                                    |                         |                |               |
|                                     |                                                                                    |                         |                |               |
|                                     |                                                                                    |                         |                |               |
|                                     |                                                                                    |                         |                |               |
|                                     |                                                                                    |                         |                |               |
|                                     |                                                                                    |                         |                |               |
|                                     |                                                                                    |                         |                |               |
|                                     |                                                                                    |                         |                |               |
| Amount Due                          |                                                                                    |                         |                | <b>*</b> 0.00 |
| Amount Due                          | AMOUNT DUE IS SUBJECT TO CHANGE WITHOUT NOTICE                                     |                         |                | \$0.00        |
|                                     | Delinquent taxes must be paid by Cashier's Check, Money Order, or Certified Funds. |                         |                |               |
|                                     |                                                                                    | Paid                    |                |               |
|                                     | AMOUNT IF P                                                                        | AID BY (pay only one an | nount)         |               |
| Certificate Issued:<br>June 1, 2019 | Face: \$25,764.46                                                                  | Cert #13321             | If Received By | Jul 31, 2020  |
|                                     | Rate: 0.25%                                                                        | Bidder #735787          | Please Pay     | \$0.00        |