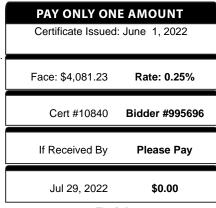

Property Address 1860 SE 18 TER

|                                     |                                                                                    | BILL DETAILS            |                |              |
|-------------------------------------|------------------------------------------------------------------------------------|-------------------------|----------------|--------------|
| DESCRIPTION                         |                                                                                    |                         |                | AMOUNT       |
| Tax Due                             |                                                                                    |                         |                | 3,534.47     |
| Auction Listing Fee                 |                                                                                    |                         |                | 15.00        |
| Advertisement Fee                   |                                                                                    |                         |                | 5.00         |
| Returned Payment Fee                |                                                                                    |                         |                | 183.03       |
| Delinquency Interest                |                                                                                    |                         |                | 159.05       |
| Tax Coll. Comm.                     |                                                                                    |                         |                | 184.68       |
| Cert. Redemption Fee                |                                                                                    |                         |                | 6.25         |
|                                     |                                                                                    |                         |                |              |
|                                     |                                                                                    |                         |                |              |
| Amount Due                          | AMOUNT DUE IS SUBJECT TO CHANGE WITHOUT NOTICE                                     |                         | \$0.00         |              |
|                                     | Delinquent taxes must be paid by Cashier's Check, Money Order, or Certified Funds. |                         |                |              |
| One of Control of Control           |                                                                                    | AID BY (pay only one am |                |              |
| Certificate Issued:<br>June 1, 2022 | Face: \$4,081.23                                                                   | Cert #10840             | If Received By | Jul 29, 2022 |
|                                     | Rate: 0.25%                                                                        | Bidder #995696          | Please Pay     | \$0.00       |