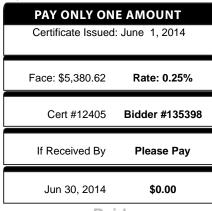

Property Address 1920 NW 151 ST

|                                     |                                                | BILL DETAILS            |                          |              |
|-------------------------------------|------------------------------------------------|-------------------------|--------------------------|--------------|
| DESCRIPTION                         |                                                |                         |                          | AMOUNT       |
| Tax Due                             |                                                |                         |                          | 4,885.50     |
| Auction Listing Fee                 |                                                |                         |                          | 15.00        |
| Advertisement Fee                   |                                                |                         |                          | 5.00         |
| Tax Coll. Comm.                     |                                                |                         |                          | 255.27       |
| Delinquency Interest                |                                                |                         |                          | 219.85       |
| Cert. Redemption Fee                |                                                |                         |                          | 6.25         |
|                                     |                                                |                         |                          |              |
| Amount Due                          |                                                |                         |                          | ¢0.00        |
| Amount Duc                          | AMOUNT DUE IS SUBJECT TO CHANGE WITHOUT NOTICE |                         |                          | \$0.00       |
|                                     | Delinquent taxes must be pa                    | AID BY (pay only one am | der, or Certified Funds. |              |
| Certificate Issued:<br>June 1, 2014 | Face: \$5,380.62                               | Cert #12405             | If Received By           | Jun 30, 2014 |
|                                     | Rate: 0.25%                                    | Bidder #135398          | Please Pay               | \$0.00       |