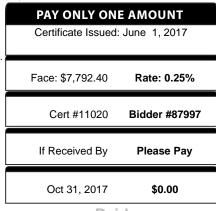

|                                     |                                                                                    | BILL DETAILS            |                |              |
|-------------------------------------|------------------------------------------------------------------------------------|-------------------------|----------------|--------------|
| DESCRIPTION                         |                                                                                    |                         |                | AMOUNT       |
| Tax Due                             |                                                                                    |                         |                | 7,083.53     |
| Auction Listing Fee                 |                                                                                    |                         |                | 15.00        |
| Advertisement Fee                   |                                                                                    |                         |                | 5.00         |
| Tax Coll. Comm.                     |                                                                                    |                         |                | 370.11       |
| Delinquency Interest                |                                                                                    |                         |                | 318.76       |
| Cert. Redemption Fee                |                                                                                    |                         |                | 6.25         |
|                                     |                                                                                    |                         |                |              |
|                                     |                                                                                    |                         |                |              |
|                                     |                                                                                    |                         |                |              |
|                                     |                                                                                    |                         |                |              |
|                                     |                                                                                    |                         |                |              |
|                                     |                                                                                    |                         |                |              |
|                                     |                                                                                    |                         |                |              |
|                                     |                                                                                    |                         |                |              |
|                                     |                                                                                    |                         |                |              |
|                                     |                                                                                    |                         |                |              |
|                                     |                                                                                    |                         |                |              |
|                                     |                                                                                    |                         |                |              |
|                                     |                                                                                    |                         |                |              |
|                                     |                                                                                    |                         |                |              |
| Amount Due                          |                                                                                    |                         |                | \$0.00       |
|                                     | AMOUNT DUE IS SUBJECT TO CHANGE WITHOUT NOTICE                                     |                         |                | ψ0.00        |
|                                     | Delinquent taxes must be paid by Cashier's Check, Money Order, or Certified Funds. |                         |                |              |
|                                     |                                                                                    | Pald                    |                |              |
|                                     | AMOUNT IF P                                                                        | AID BY (pay only one am | nount)         |              |
| Certificate Issued:<br>June 1, 2017 | Face: \$7,792.40                                                                   | Cert #11020             | If Received By | Oct 31, 2017 |
|                                     | Rate: 0.25%                                                                        | Bidder #87997           | Please Pay     | \$0.00       |