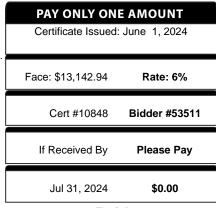

Property Address 3830 NE 171 ST

|                                     |                                                                                                                                   | BILL DETAILS                     |                          |              |
|-------------------------------------|-----------------------------------------------------------------------------------------------------------------------------------|----------------------------------|--------------------------|--------------|
| DESCRIPTION                         |                                                                                                                                   |                                  |                          | AMOUNT       |
| Tax Due                             |                                                                                                                                   |                                  |                          | 11,950.73    |
| Auction Listing Fee                 |                                                                                                                                   |                                  |                          | 25.00        |
| Advertisement Fee                   |                                                                                                                                   |                                  |                          | 5.00         |
| Tax Coll. Comm.                     |                                                                                                                                   |                                  |                          | 624.43       |
| Delinquency Interest                |                                                                                                                                   |                                  |                          | 537.78       |
| Cert. Redemption Fee                |                                                                                                                                   |                                  |                          | 6.25         |
|                                     |                                                                                                                                   |                                  |                          |              |
|                                     |                                                                                                                                   |                                  |                          |              |
|                                     |                                                                                                                                   |                                  |                          |              |
|                                     |                                                                                                                                   |                                  |                          |              |
|                                     |                                                                                                                                   |                                  |                          |              |
|                                     |                                                                                                                                   |                                  |                          |              |
|                                     |                                                                                                                                   |                                  |                          |              |
|                                     |                                                                                                                                   |                                  |                          |              |
|                                     |                                                                                                                                   |                                  |                          |              |
|                                     |                                                                                                                                   |                                  |                          |              |
|                                     |                                                                                                                                   |                                  |                          |              |
| Amount Due                          | AMOUNTE DIVE VO CVV                                                                                                               | NEOTHO CHANGE TO                 | OLUT NOTICE              | \$0.00       |
|                                     | AMOUNT DUE IS SUBJECT TO CHANGE WITHOUT NOTICE Delinquent taxes must be paid by Cashier's Check, Money Order, or Certified Funds. |                                  |                          |              |
|                                     | Delinquent taxes must be pa                                                                                                       | aid by Casnier's Check, Money Or | aer, or Certillea Funds. |              |
|                                     | AMOUNT IF P                                                                                                                       | AID BY (pay only one an          | nount)                   |              |
| Certificate Issued:<br>June 1, 2024 | Face: \$13,142.94                                                                                                                 | Cert #10848                      | If Received By           | Jul 31, 2024 |
|                                     | Rate: 6%                                                                                                                          | Bidder #53511                    | Please Pay               | \$0.00       |