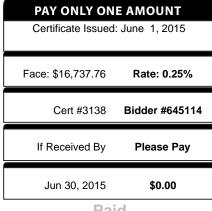

|                                     |                                                | BILL DETAILS                      |                          |              |
|-------------------------------------|------------------------------------------------|-----------------------------------|--------------------------|--------------|
| DESCRIPTION                         |                                                |                                   |                          | AMOUNT       |
| Tax Due                             |                                                |                                   |                          | 15,236.06    |
| Auction Listing Fee                 |                                                |                                   |                          | 15.00        |
| Advertisement Fee                   |                                                |                                   |                          | 5.00         |
| Tax Coll. Comm.                     |                                                |                                   |                          | 796.08       |
| Delinquency Interest                |                                                |                                   |                          | 685.62       |
| Cert. Redemption Fee                |                                                |                                   |                          | 6.25         |
|                                     |                                                |                                   |                          |              |
|                                     |                                                |                                   |                          |              |
|                                     |                                                |                                   |                          |              |
|                                     |                                                |                                   |                          |              |
|                                     |                                                |                                   |                          |              |
|                                     |                                                |                                   |                          |              |
|                                     |                                                |                                   |                          |              |
|                                     |                                                |                                   |                          |              |
|                                     |                                                |                                   |                          |              |
|                                     |                                                |                                   |                          |              |
|                                     |                                                |                                   |                          |              |
| Amount Due                          | 90                                             |                                   |                          | \$0.00       |
|                                     | AMOUNT DUE IS SUBJECT TO CHANGE WITHOUT NOTICE |                                   |                          | φ0.00        |
|                                     | Delinquent taxes must be pa                    | aid by Cashier's Check, Money Ord | der, or Certified Funds. |              |
|                                     |                                                | raid                              |                          |              |
|                                     | AMOUNT IF P                                    | AID BY (pay only one am           | nount)                   |              |
| Certificate Issued:<br>June 1, 2015 | Face: \$16,737.76                              | Cert #3138                        | If Received By           | Jun 30, 2015 |
|                                     | Rate: 0.25%                                    | Bidder #645114                    | Please Pay               | \$0.00       |