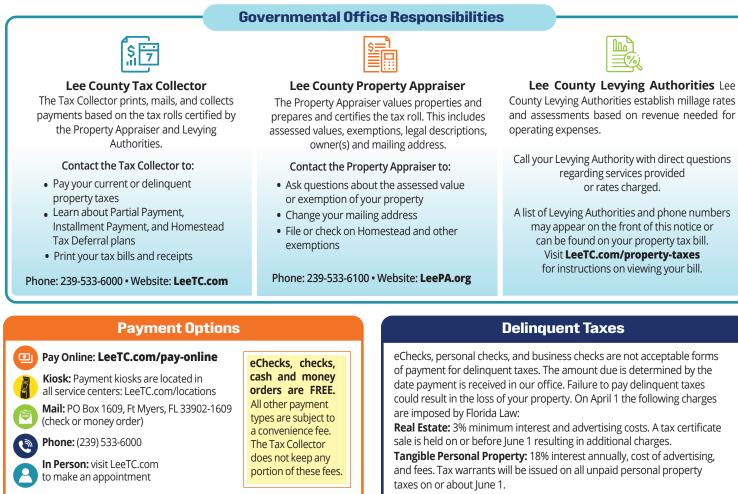

# **IMPORTANT INSTRUCTIONS AND INFORMATION - PLEASE READ**

Ad Valorem Taxes cover the period January 1 through December 31 of the tax year indicated on the front of this notice. Tax notices are mailed on or about November 1 and become delinquent April 1. Failure to receive a tax notice does not extend discounts or excuse taxpayers' responsibilities to pay taxes and applicable penalties for late payments. Installment tax notices are mailed in June, September, December and March. Installment payment discounts are: June (6%), September (4.5%) and December (3%).

## Discounts

The amounts indicated on the front of this notice represent the total taxes and assessments due (if applicable) less discounts allowed for early payment. When the discount period ends on a weekend or holiday, the discount is extended to the next business day. Taxes are due by March 31 of each year.