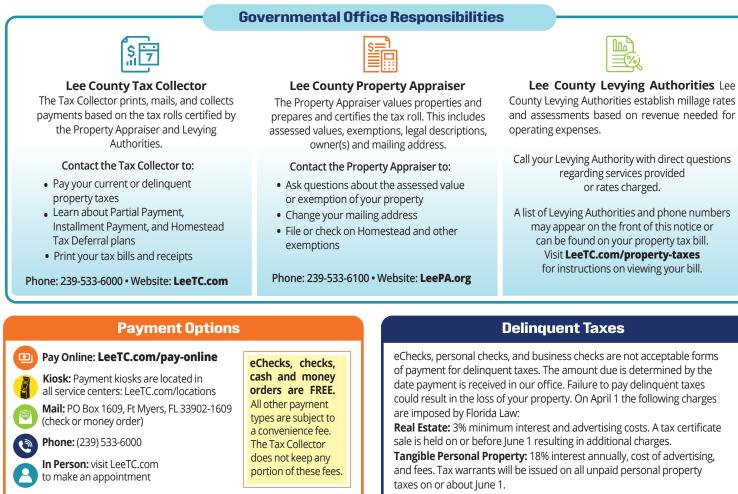

## Lee County Tax Collector

Ad Valorem Taxes and Non-Ad Valorem Assessments for Lee County, Florida