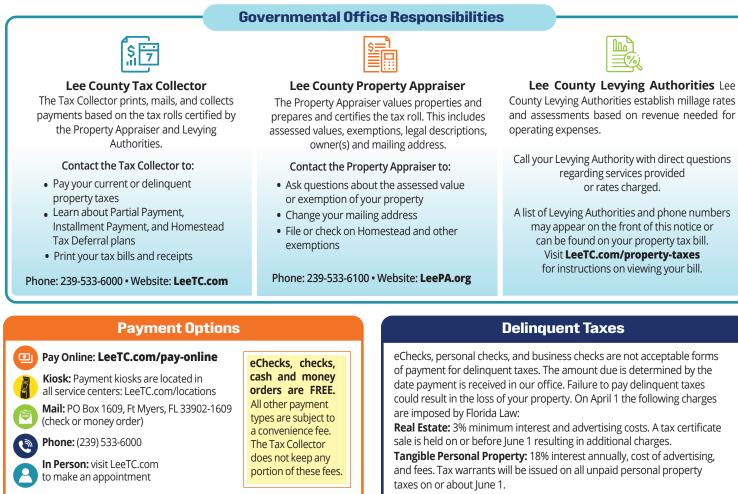

# Lee County Tax Collector

## **IMPORTANT INSTRUCTIONS AND INFORMATION - PLEASE READ**

Ad Valorem Taxes cover the period January 1 through December 31 of the tax year indicated on the front of this notice. Tax notices are mailed on or about November 1 and become delinquent April 1. Failure to receive a tax notice does not extend discounts or excuse taxpayers' responsibilities to pay taxes and applicable penalties for late payments. Installment tax notices are mailed in June, September, December and March. Installment payment discounts are: June (6%), September (4.5%) and December (3%).

## Discounts

The amounts indicated on the front of this notice represent the total taxes and assessments due (if applicable) less discounts allowed for early payment. When the discount period ends on a weekend or holiday, the discount is extended to the next business day. Taxes are due by March 31 of each year.