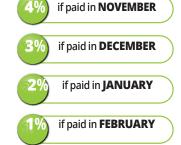

## **IMPORTANT INSTRUCTIONS AND INFORMATION - PLEASE READ**

Ad Valorem Taxes cover the period January 1 through December 31 of the tax year indicated on the front of this notice. Tax notices are mailed on or about November 1 and become delinquent April 1. Failure to receive a tax notice does not extend discounts or excuse taxpayers' responsibilities to pay taxes and applicable penalties for late payments. Installment tax notices are mailed in June, September, December and March. Installment payment discounts are: June (6%), September (4.5%) and December (3%).