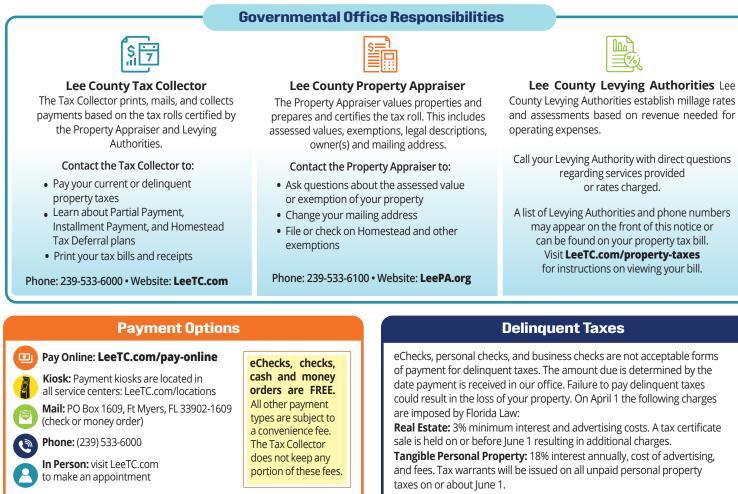

## **IMPORTANT INSTRUCTIONS AND INFORMATION - PLEASE READ**

Ad Valorem Taxes cover the period January 1 through December 31 of the tax year indicated on the front of this notice. Tax notices are mailed on or about November 1 and become delinquent April 1. Failure to receive a tax notice does not extend discounts or excuse taxpayers' responsibilities to pay taxes and applicable penalties for late payments. Installment tax notices are mailed in June, September, December and March. Installment payment discounts are: June (6%), September (4.5%) and December (3%).

## Discounts

The amounts indicated on the front of this notice represent the total taxes and assessments due (if applicable) less discounts allowed for early payment. When the discount period ends on a weekend or holiday, the discount is extended to the next business day. Taxes are due by March 31 of each year.