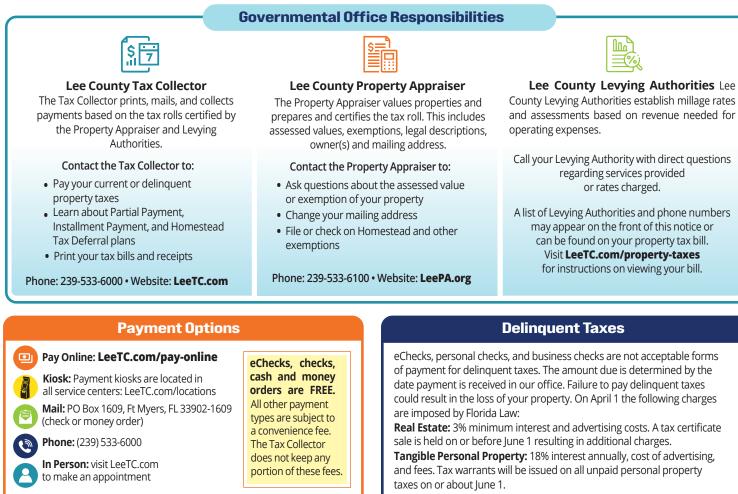

# Lee County Tax Collector

# **IMPORTANT INSTRUCTIONS AND INFORMATION - PLEASE READ**

Ad Valorem Taxes cover the period January 1 through December 31 of the tax year indicated on the front of this notice. Tax notices are mailed on or about November 1 and become delinquent April 1. Failure to receive a tax notice does not extend discounts or excuse taxpayers' responsibilities to pay taxes and applicable penalties for late payments. Installment tax notices are mailed in June, September, December and March. Installment payment discounts are: June (6%), September (4.5%) and December (3%).

## Discounts

The amounts indicated on the front of this notice represent the total taxes and assessments due (if applicable) less discounts allowed for early payment. When the discount period ends on a weekend or holiday, the discount is extended to the next business day. Taxes are due by March 31 of each year.