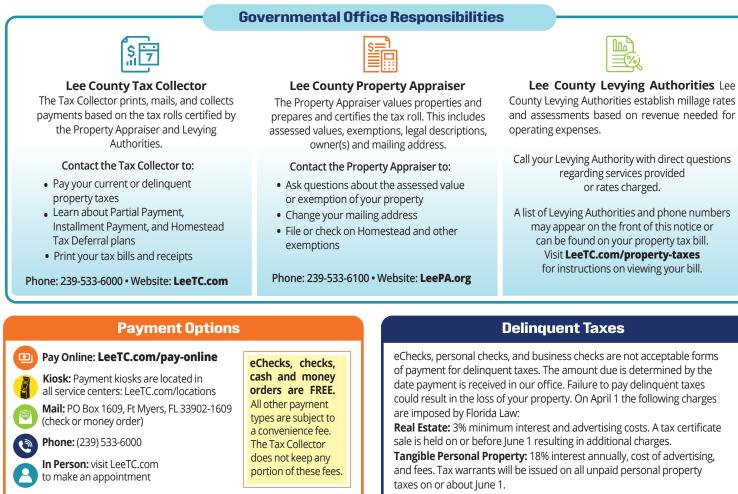

# Lee County Tax Collector

## **IMPORTANT INSTRUCTIONS AND INFORMATION - PLEASE READ**

Ad Valorem Taxes cover the period January 1 through December 31 of the tax year indicated on the front of this notice. Tax notices are mailed on or about November 1 and become delinquent April 1. Failure to receive a tax notice does not extend discounts or excuse taxpayers' responsibilities to pay taxes and applicable penalties for late payments. Installment tax notices are mailed in June, September, December and March. Installment payment discounts are: June (6%), September (4.5%) and December (3%).