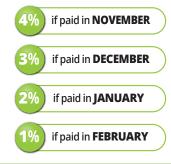

# **Discounts**

The amounts indicated on the front of this notice represent the total taxes and assessments due (if applicable) less discounts allowed for early payment. When the discount period ends on a weekend or holiday, the discount is extended to the next business day. Taxes are due by March 31 of each year.