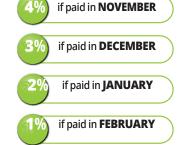

# **IMPORTANT INSTRUCTIONS AND INFORMATION - PLEASE READ**

Ad Valorem Taxes cover the period January 1 through December 31 of the tax year indicated on the front of this notice. Tax notices are mailed on or about November 1 and become delinquent April 1. Failure to receive a tax notice does not extend discounts or excuse taxpayers' responsibilities to pay taxes and applicable penalties for late payments. Installment tax notices are mailed in June, September, December and March. Installment payment discounts are: June (6%), September (4.5%) and December (3%).

## Discounts

The amounts indicated on the front of this notice represent the total taxes and assessments due (if applicable) less discounts allowed for early payment. When the discount period ends on a weekend or holiday, the discount is extended to the next business day. Taxes are due by March 31 of each year.