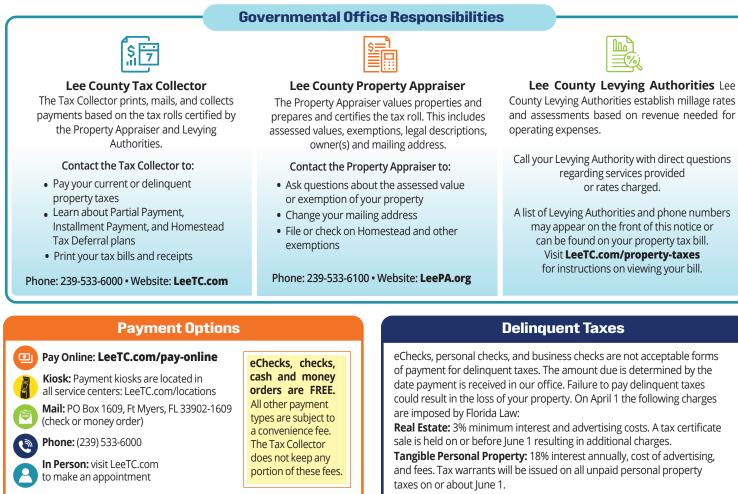

# **IMPORTANT INSTRUCTIONS AND INFORMATION - PLEASE READ**

Ad Valorem Taxes cover the period January 1 through December 31 of the tax year indicated on the front of this notice. Tax notices are mailed on or about November 1 and become delinquent April 1. Failure to receive a tax notice does not extend discounts or excuse taxpayers' responsibilities to pay taxes and applicable penalties for late payments. Installment tax notices are mailed in June, September, December and March. Installment payment discounts are: June (6%), September (4.5%) and December (3%).

### Discounts

The amounts indicated on the front of this notice represent the total taxes and assessments due (if applicable) less discounts allowed for early payment. When the discount period ends on a weekend or holiday, the discount is extended to the next business day. Taxes are due by March 31 of each year.