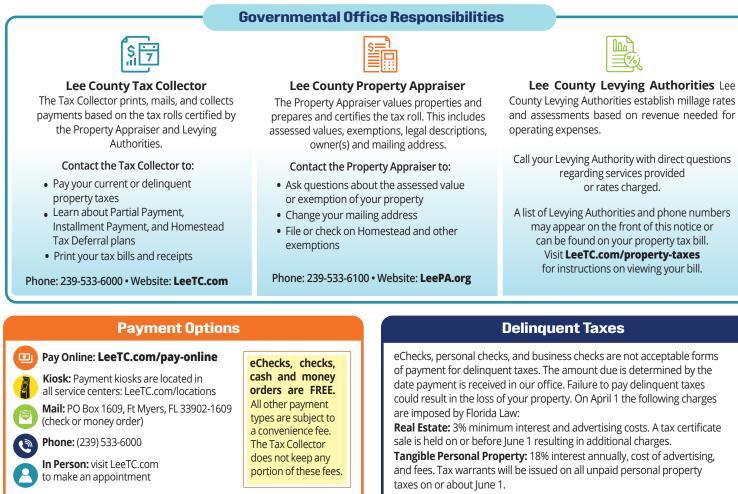

33990 Make check payable to: Phone/Email Contact: \_ LEE COUNTY TAX COLLECTOR PO BOX 1609 For payment options and instructions, refer to the back of this notice. FORT MYERS , FL 33902-1609 Paid 11/06/2023 INT-00-01629148 \$846.19



# **IMPORTANT INSTRUCTIONS AND INFORMATION - PLEASE READ**

Ad Valorem Taxes cover the period January 1 through December 31 of the tax year indicated on the front of this notice. Tax notices are mailed on or about November 1 and become delinquent April 1. Failure to receive a tax notice does not extend discounts or excuse taxpayers' responsibilities to pay taxes and applicable penalties for late payments. Installment tax notices are mailed in June, September, December and March. Installment payment discounts are: June (6%), September (4.5%) and December (3%).



**Note:** If using your bank's online bill pay, make sure you allow for processing time so payment arrives by the received date listed on the front of this notice.

### Discounts

The amounts indicated on the front of this notice represent the total taxes and assessments due (if applicable) less discounts allowed for early payment. When the discount period ends on a weekend or holiday, the discount is extended to the next business day. Taxes are due by March 31 of each year.



Property Sold:

forward this notice to the new owner(s).

## **Confirm Payment and Print Receipt**

Confirm receipt of your payment online at our official website LeeTC.com. Your taxes are not considered paid until your payment clears our bank and is applied to your tax account.

### You can print a receipt in thr