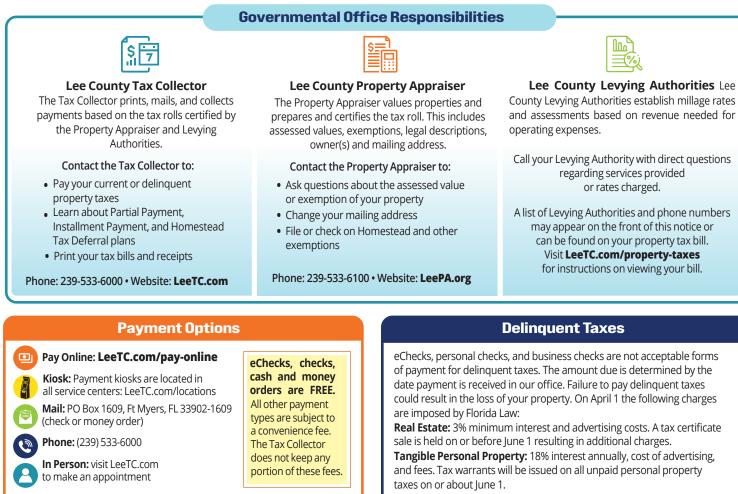

# Lee County Tax Collector

# **IMPORTANT INSTRUCTIONS AND INFORMATION - PLEASE READ**

Ad Valorem Taxes cover the period January 1 through December 31 of the tax year indicated on the front of this notice. Tax notices are mailed on or about November 1 and become delinquent April 1. Failure to receive a tax notice does not extend discounts or excuse taxpayers' responsibilities to pay taxes and applicable penalties for late payments. Installment tax notices are mailed in June, September, December and March. Installment payment discounts are: June (6%), September (4.5%) and December (3%).

### Discounts

The amounts indicated on the front of this notice represent the total taxes and assessments due (if applicable) less discounts allowed for early payment. When the discount period ends on a weekend or holiday, the discount is extended to the next business day. Taxes are due by March 31 of each year.

### **Confirm Payment and Print Receipt**

Confirm receipt of your payment online at our official website LeeTC.com. Your taxes are not considered paid until your payment clears our bank and is applied to your tax account.

### You can print a receipt in three easy steps:

- 1 Visit LeeTC.com/pay-online and click property taxes.
- **2** Enter your name or address in the search field and select your record.
- **3** Find your annual bill, then click Print (PDF) for a receipt.