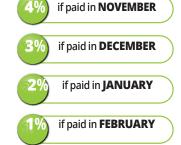

## Discounts

The amounts indicated on the front of this notice represent the total taxes and assessments due (if applicable) less discounts allowed for early payment. When the discount period ends on a weekend or holiday, the discount is extended to the next business day. Taxes are due by March 31 of each year.