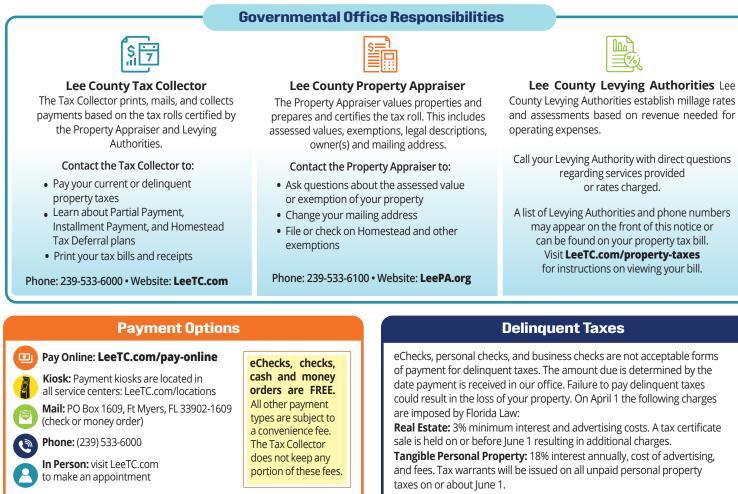

# Lee County Tax Collector

## **Confirm Payment and Print Receipt**

Confirm receipt of your payment online at our official website LeeTC.com. Your taxes are not considered paid until your payment clears our bank and is applied to your tax account.

### You can print a receipt in three easy steps:

- 1 Visit LeeTC.com/pay-online and click property taxes.
- **2** Enter your name or address in the search field and select your record.
- **3** Find your annual bill, then click Print (PDF) for a receipt.

## Have you met Edison?

Edison is our automated chatbot that can answer many of your questions relating to property taxes and much more. Available 24/7, you can find Edison at the bottom of our website, **LeeTC.com**.