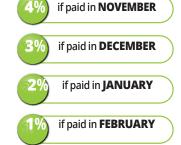

## **IMPORTANT INSTRUCTIONS AND INFORMATION - PLEASE READ**

Ad Valorem Taxes cover the period January 1 through December 31 of the tax year indicated on the front of this notice. Tax notices are mailed on or about November 1 and become delinquent April 1. Failure to receive a tax notice does not extend discounts or excuse taxpayers' responsibilities to pay taxes and applicable penalties for late payments. Installment tax notices are mailed in June, September, December and March. Installment payment discounts are: June (6%), September (4.5%) and December (3%).

### Discounts

The amounts indicated on the front of this notice represent the total taxes and assessments due (if applicable) less discounts allowed for early payment. When the discount period ends on a weekend or holiday, the discount is extended to the next business day. Taxes are due by March 31 of each year.