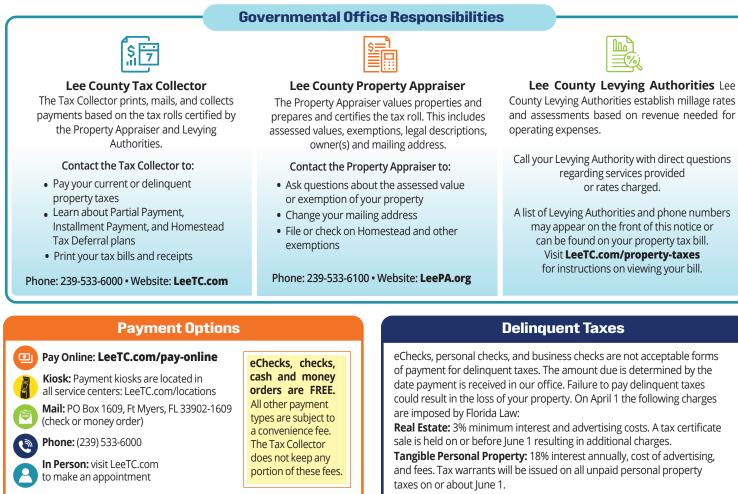

### **Confirm Payment and Print Receipt**

Confirm receipt of your payment online at our official website LeeTC.com. Your taxes are not considered paid until your payment clears our bank and is applied to your tax account.

### You can print a receipt in three easy steps:

- 1 Visit LeeTC.com/pay-online and click property taxes.
- **2** Enter your name or address in the search field and select your record.
- **3** Find your annual bill, then click Print (PDF) for a receipt.