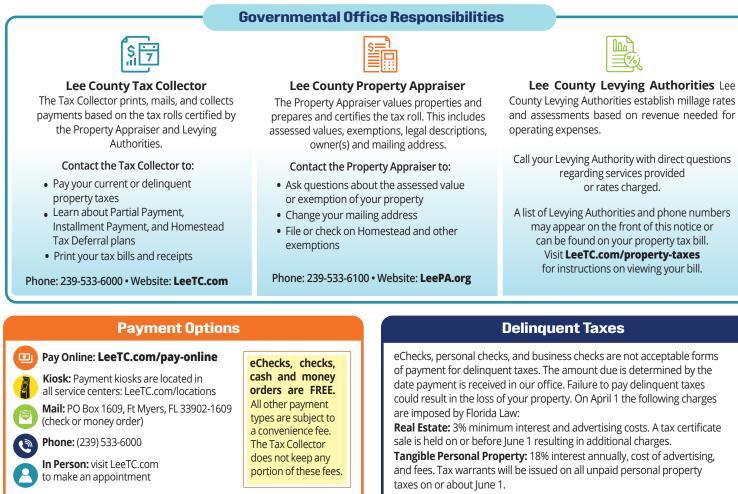

## Discounts

The amounts indicated on the front of this notice represent the total taxes and assessments due (if applicable) less discounts allowed for early payment. When the discount period ends on a weekend or holiday, the discount is extended to the next business day. Taxes are due by March 31 of each year.