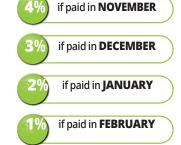

### Discounts

The amounts indicated on the front of this notice represent the total taxes and assessments due (if applicable) less discounts allowed for early payment. When the discount period ends on a weekend or holiday, the discount is extended to the next business day. Taxes are due by March 31 of each year.