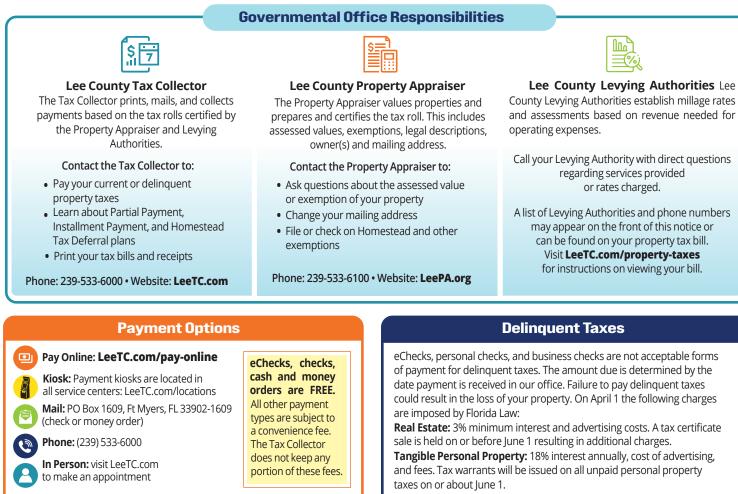

# Lee County Tax Collector

## **IMPORTANT INSTRUCTIONS AND INFORMATION - PLEASE READ**

Ad Valorem Taxes cover the period January 1 through December 31 of the tax year indicated on the front of this notice. Tax notices are mailed on or about November 1 and become delinquent April 1. Failure to receive a tax notice does not extend discounts or excuse taxpayers' responsibilities to pay taxes and applicable penalties for late payments. Installment tax notices are mailed in June, September, December and March. Installment payment discounts are: June (6%), September (4.5%) and December (3%).

### Discounts

The amounts indicated on the front of this notice represent the total taxes and assessments due (if applicable) less discounts allowed for early payment. When the discount period ends on a weekend or holiday, the discount is extended to the next business day. Taxes are due by March 31 of each year.