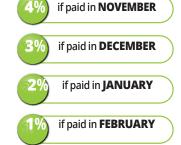

# **IMPORTANT INSTRUCTIONS AND INFORMATION - PLEASE READ**

Ad Valorem Taxes cover the period January 1 through December 31 of the tax year indicated on the front of this notice. Tax notices are mailed on or about November 1 and become delinquent April 1. Failure to receive a tax notice does not extend discounts or excuse taxpayers' responsibilities to pay taxes and applicable penalties for late payments. Installment tax notices are mailed in June, September, December and March. Installment payment discounts are: June (6%), September (4.5%) and December (3%).