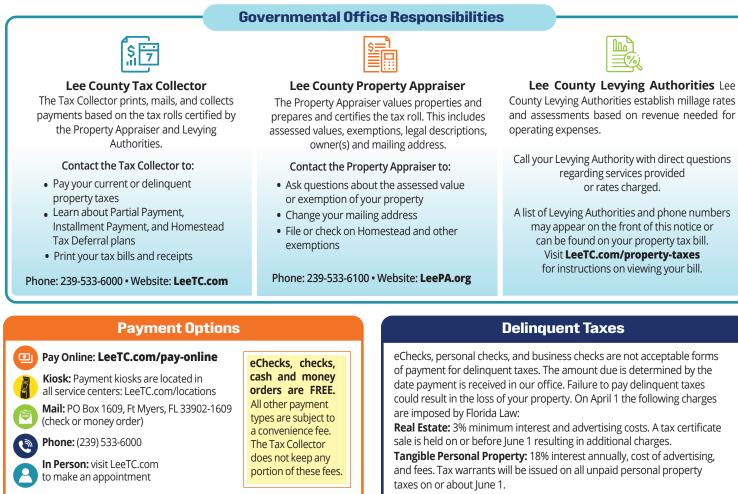

# Lee County Tax Collector

# **IMPORTANT INSTRUCTIONS AND INFORMATION - PLEASE READ**

Ad Valorem Taxes cover the period January 1 through December 31 of the tax year indicated on the front of this notice. Tax notices are mailed on or about November 1 and become delinquent April 1. Failure to receive a tax notice does not extend discounts or excuse taxpayers' responsibilities to pay taxes and applicable penalties for late payments. Installment tax notices are mailed in June, September, December and March. Installment payment discounts are: June (6%), September (4.5%) and December (3%).

**Note:** If using your bank's online bill pay, make sure you allow for processing time so payment arrives by the received date listed on the front of this notice.

### Discounts

The amounts indicated on the front of this notice represent the total taxes and assessments due (if applicable) less discounts allowed for early payment. When the discount period ends on a weekend or holiday, the discount is extended to the next business day. Taxes are due by March 31 of each year.

## **Confirm Payment and Print Receipt**

Confirm receipt of your payment online at our official website LeeTC.com. Your taxes are not considered paid until your payment clears our bank and is applied to your tax account.

### You can print a receipt in three easy steps:

- 1 Visit LeeTC.com/pay-online and click property taxes.
- **2** Enter your name or address in the search field and select your record.
- **3** Find your annual bill, then click Print (PDF) for a receipt.