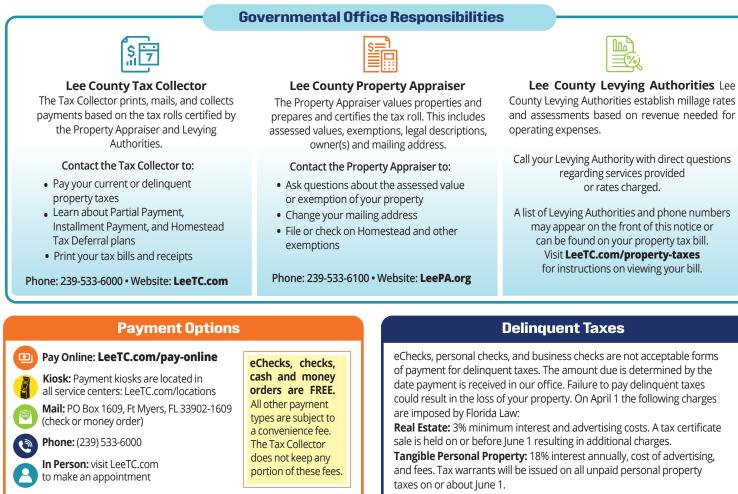

# Lee County Tax Collector

Ad Valorem Taxes and Non-Ad Valorem Assessments for Lee County, Florida

# **IMPORTANT INSTRUCTIONS AND INFORMATION - PLEASE READ**

Ad Valorem Taxes cover the period January 1 through December 31 of the tax year indicated on the front of this notice. Tax notices are mailed on or about November 1 and become delinquent April 1. Failure to receive a tax notice does not extend discounts or excuse taxpayers' responsibilities to pay taxes and applicable penalties for late payments. Installment tax notices are mailed in June, September, December and March. Installment payment discounts are: June (6%), September (4.5%) and December (3%).

### Discounts

The amounts indicated on the front of this notice represent the total taxes and assessments due (if applicable) less discounts allowed for early payment. When the discount period ends on a weekend or holiday, the discount is extended to the next business day. Taxes are due by March 31 of each year.

## **Confirm Payment and Print Receipt**

Confirm receipt of your payment online at our official website LeeTC.com. Your taxes are not considered paid until your payment clears our bank and is applied to your tax account.

#### You can print a receipt in three easy steps:

- 1 Visit LeeTC.com/pay-online and click property taxes.
- **2** Enter your name or address in the search field and select your record.
- **3** Find your annual bill, then click Print (PDF) for a receipt.