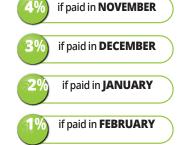

# **IMPORTANT INSTRUCTIONS AND INFORMATION - PLEASE READ**

Ad Valorem Taxes cover the period January 1 through December 31 of the tax year indicated on the front of this notice. Tax notices are mailed on or about November 1 and become delinquent April 1. Failure to receive a tax notice does not extend discounts or excuse taxpayers' responsibilities to pay taxes and applicable penalties for late payments. Installment tax notices are mailed in June, September, December and March. Installment payment discounts are: June (6%), September (4.5%) and December (3%).

### Discounts

The amounts indicated on the front of this notice represent the total taxes and assessments due (if applicable) less discounts allowed for early payment. When the discount period ends on a weekend or holiday, the discount is extended to the next business day. Taxes are due by March 31 of each year.