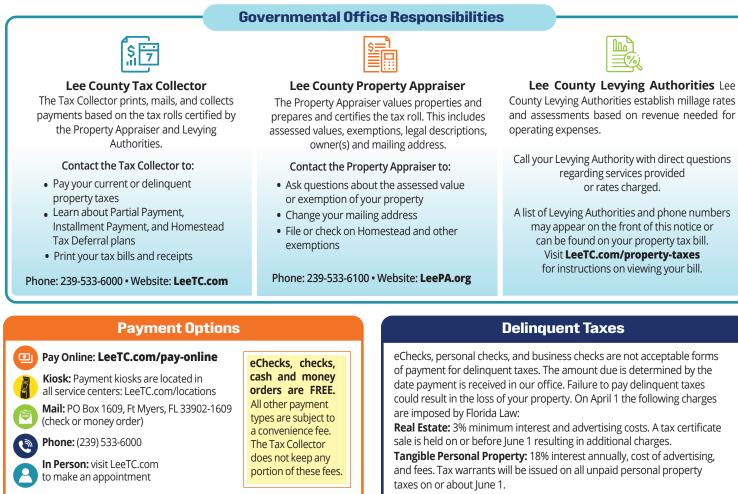

# Lee County Tax Collector

# **IMPORTANT INSTRUCTIONS AND INFORMATION - PLEASE READ**

Ad Valorem Taxes cover the period January 1 through December 31 of the tax year indicated on the front of this notice. Tax notices are mailed on or about November 1 and become delinquent April 1. Failure to receive a tax notice does not extend discounts or excuse taxpayers' responsibilities to pay taxes and applicable penalties for late payments. Installment tax notices are mailed in June, September, December and March. Installment payment discounts are: June (6%), September (4.5%) and December (3%).

**Note:** If using your bank's online bill pay, make sure you allow for processing time so payment arrives by the received date listed on the front of this notice.

### Discounts

The amounts indicated on the front of this notice represent the total taxes and assessments due (if applicable) less discounts allowed for early payment. When the discount period ends on a weekend or holiday, the discount is extended to the next business day. Taxes are due by March 31 of each year.

### **Confirm Payment and Print Receipt**

Confirm receipt of your payment online at our official website LeeTC.com. Your taxes are not considered paid until your payment clears our bank and is applied to your tax account.

### You can print a receipt in three easy steps:

- 1 Visit LeeTC.com/pay-online and click property taxes.
- **2** Enter your name or address in the search field and select your record.
- **3** Find your annual bill, then click Print (PDF) for a receipt.