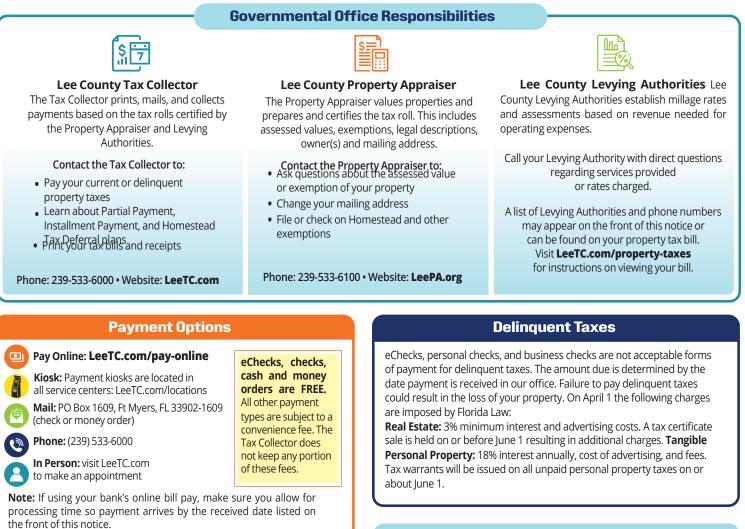

# Lee County Tax Collector

## **IMPORTANT INSTRUCTIONS AND INFORMATION - PLEASE READ**

Ad Valorem Taxes cover the period January 1 through December 31 of the tax year indicated on the front of this notice. Tax notices are mailed on or about November 1 and become delinquent April 1. Failure to receive a tax notice does not extend discounts or excuse taxpayers' responsibilities to pay taxes and applicable penalties for late payments. Installment tax notices are mailed in June, September, December and March. Installment payment discounts are: June (6%), September (4.5%) and December (3%).

## Discounts

The amounts indicated on the front of this notice represent the total taxes and assessments due (if applicable) less discounts allowed for early payment. When the discount period ends on a weekend or holiday, the discount is extended to the next business day. Taxes are due by March 31 of each year.

## **Confirm Payment and Print Receipt**

Confirm receipt of your payment online at our official website LeeTC.com. Your taxes are not considered paid until your payment clears our bank and is applied to your tax account.

### You can print a receipt in three easy steps:

1 Visit LeeTC.com/pay-online and click property taxes.

**2** Enter your name or address in the search field and select your record. **3** Find your annual bill, then click Print (PDF) for a receipt.

## Have you met Edison?

Edison is our automated chatbot that can answer many of your questions relating to property taxes and much more. Available 24/7, you can find Edison at the bottom of our website, **LeeTC.com**.

**NOTICE:** Pursuant to Florida Statute 590.125(5), be advised that the Florida Forest Service may be performing prescribed burning and/or other treatments in a project area that includes your property in Lee County, Florida. These efforts are to reduce fuel loads and threat of wildfires. These projects are planned to occur from the date of this notice until the same date the following year. This service is provided at no cost to the affected landowner(s). Contact the Florida Forest Service if you have questions regarding this service at: 10941 Palm Beach Blvd., Fort Myers, FL 33905, or 239.690.8001.