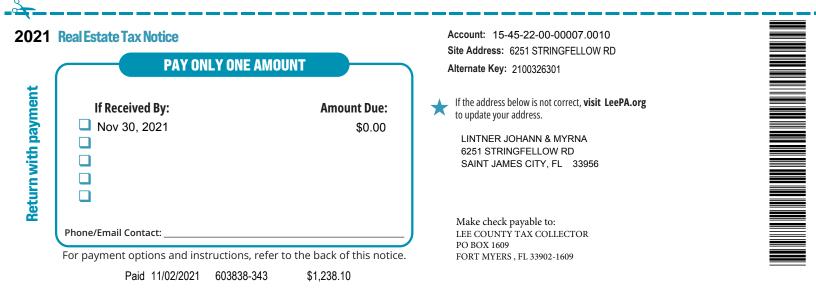

### Site Address/Legal Description:

Account Number: 15-45-22-00-00007.0010 Alternate Key: 2100326301 Millage Code: 007

**Noelle Branning** 

**T** See message below.

LINTNER JOHANN & MYRNA 6251 STRINGFELLOW RD SAINT JAMES CITY, FL 33956 6251 STRINGFELLOW RD S 1/2 OF SW 1/4 OF SE 1/4 OF SW 1/4 DESC OR 1856 PG 4086

#### Exemptions/Values

Market Value

Assessed Value

Taxable Value

| 83,486 |
|--------|
| 83,486 |
| 83,486 |

**2021 Real Estate Tax Notice** 

SCAN THIS CODE to pay online or visit LeeTC.com/pay-online

|              |                                                                                                                                                                                                              | Paid 11/02/2021 603838-343                                                                                                                                                                                              |                                                                                                                                                                                                                                                                                                                                                                                                                                                                                                                                           | 3 \$1,238                                                                                                                                                                                                                                                                                                                                                                                                                                                                                                                                                                                                      | \$1,238.10                                                                                                                                                                                                                                                                                                                                                                                                                                                                                                                                                                                                                                                                                                                                        |  |
|--------------|--------------------------------------------------------------------------------------------------------------------------------------------------------------------------------------------------------------|-------------------------------------------------------------------------------------------------------------------------------------------------------------------------------------------------------------------------|-------------------------------------------------------------------------------------------------------------------------------------------------------------------------------------------------------------------------------------------------------------------------------------------------------------------------------------------------------------------------------------------------------------------------------------------------------------------------------------------------------------------------------------------|----------------------------------------------------------------------------------------------------------------------------------------------------------------------------------------------------------------------------------------------------------------------------------------------------------------------------------------------------------------------------------------------------------------------------------------------------------------------------------------------------------------------------------------------------------------------------------------------------------------|---------------------------------------------------------------------------------------------------------------------------------------------------------------------------------------------------------------------------------------------------------------------------------------------------------------------------------------------------------------------------------------------------------------------------------------------------------------------------------------------------------------------------------------------------------------------------------------------------------------------------------------------------------------------------------------------------------------------------------------------------|--|
| Telephone    | Mill Rate                                                                                                                                                                                                    | Assessed                                                                                                                                                                                                                | Exemption                                                                                                                                                                                                                                                                                                                                                                                                                                                                                                                                 | Taxable                                                                                                                                                                                                                                                                                                                                                                                                                                                                                                                                                                                                        | Amount                                                                                                                                                                                                                                                                                                                                                                                                                                                                                                                                                                                                                                                                                                                                            |  |
| 239-533-2221 | 3.8623                                                                                                                                                                                                       | 83,486                                                                                                                                                                                                                  | 0                                                                                                                                                                                                                                                                                                                                                                                                                                                                                                                                         | 83,486                                                                                                                                                                                                                                                                                                                                                                                                                                                                                                                                                                                                         | 322.45                                                                                                                                                                                                                                                                                                                                                                                                                                                                                                                                                                                                                                                                                                                                            |  |
| 239-337-8215 | 2.2480                                                                                                                                                                                                       | 83,486                                                                                                                                                                                                                  | 0                                                                                                                                                                                                                                                                                                                                                                                                                                                                                                                                         | 83,486                                                                                                                                                                                                                                                                                                                                                                                                                                                                                                                                                                                                         | 187.68                                                                                                                                                                                                                                                                                                                                                                                                                                                                                                                                                                                                                                                                                                                                            |  |
| 239-337-8215 | 3.6430                                                                                                                                                                                                       | 83,486                                                                                                                                                                                                                  | 0                                                                                                                                                                                                                                                                                                                                                                                                                                                                                                                                         | 83,486                                                                                                                                                                                                                                                                                                                                                                                                                                                                                                                                                                                                         | 304.14                                                                                                                                                                                                                                                                                                                                                                                                                                                                                                                                                                                                                                                                                                                                            |  |
| 239-533-2221 | 0.0693                                                                                                                                                                                                       |                                                                                                                                                                                                                         | 0                                                                                                                                                                                                                                                                                                                                                                                                                                                                                                                                         |                                                                                                                                                                                                                                                                                                                                                                                                                                                                                                                                                                                                                | 5.79                                                                                                                                                                                                                                                                                                                                                                                                                                                                                                                                                                                                                                                                                                                                              |  |
|              |                                                                                                                                                                                                              |                                                                                                                                                                                                                         | 0                                                                                                                                                                                                                                                                                                                                                                                                                                                                                                                                         |                                                                                                                                                                                                                                                                                                                                                                                                                                                                                                                                                                                                                | 70.11                                                                                                                                                                                                                                                                                                                                                                                                                                                                                                                                                                                                                                                                                                                                             |  |
|              |                                                                                                                                                                                                              |                                                                                                                                                                                                                         | 0                                                                                                                                                                                                                                                                                                                                                                                                                                                                                                                                         |                                                                                                                                                                                                                                                                                                                                                                                                                                                                                                                                                                                                                | 39.36                                                                                                                                                                                                                                                                                                                                                                                                                                                                                                                                                                                                                                                                                                                                             |  |
|              |                                                                                                                                                                                                              |                                                                                                                                                                                                                         | 0                                                                                                                                                                                                                                                                                                                                                                                                                                                                                                                                         |                                                                                                                                                                                                                                                                                                                                                                                                                                                                                                                                                                                                                | 8.86                                                                                                                                                                                                                                                                                                                                                                                                                                                                                                                                                                                                                                                                                                                                              |  |
|              |                                                                                                                                                                                                              |                                                                                                                                                                                                                         | 0                                                                                                                                                                                                                                                                                                                                                                                                                                                                                                                                         |                                                                                                                                                                                                                                                                                                                                                                                                                                                                                                                                                                                                                | 3.05                                                                                                                                                                                                                                                                                                                                                                                                                                                                                                                                                                                                                                                                                                                                              |  |
|              |                                                                                                                                                                                                              |                                                                                                                                                                                                                         | 0                                                                                                                                                                                                                                                                                                                                                                                                                                                                                                                                         |                                                                                                                                                                                                                                                                                                                                                                                                                                                                                                                                                                                                                | 9.57                                                                                                                                                                                                                                                                                                                                                                                                                                                                                                                                                                                                                                                                                                                                              |  |
|              |                                                                                                                                                                                                              |                                                                                                                                                                                                                         | 0                                                                                                                                                                                                                                                                                                                                                                                                                                                                                                                                         |                                                                                                                                                                                                                                                                                                                                                                                                                                                                                                                                                                                                                | 1.96                                                                                                                                                                                                                                                                                                                                                                                                                                                                                                                                                                                                                                                                                                                                              |  |
|              |                                                                                                                                                                                                              |                                                                                                                                                                                                                         | 0                                                                                                                                                                                                                                                                                                                                                                                                                                                                                                                                         |                                                                                                                                                                                                                                                                                                                                                                                                                                                                                                                                                                                                                | 20.36                                                                                                                                                                                                                                                                                                                                                                                                                                                                                                                                                                                                                                                                                                                                             |  |
|              |                                                                                                                                                                                                              |                                                                                                                                                                                                                         | 0                                                                                                                                                                                                                                                                                                                                                                                                                                                                                                                                         |                                                                                                                                                                                                                                                                                                                                                                                                                                                                                                                                                                                                                | 313.07<br>3.29                                                                                                                                                                                                                                                                                                                                                                                                                                                                                                                                                                                                                                                                                                                                    |  |
| Telephone    | Rate                                                                                                                                                                                                         | BBBS                                                                                                                                                                                                                    | Basis                                                                                                                                                                                                                                                                                                                                                                                                                                                                                                                                     | 00,400                                                                                                                                                                                                                                                                                                                                                                                                                                                                                                                                                                                                         | Amount                                                                                                                                                                                                                                                                                                                                                                                                                                                                                                                                                                                                                                                                                                                                            |  |
|              | 239-533-2221<br>239-337-8215<br>239-337-8215<br>239-533-2221<br>239-533-2221<br>239-533-2221<br>561-686-8800<br>561-686-8800<br>239-694-2174<br>239-694-2174<br>239-694-2174<br>239-283-0030<br>941-485-9402 | 239-53-2221 3.8623   239-337-8215 2.2480   239-337-8215 3.6430   239-533-2221 0.693   239-533-2221 0.4714   561-686-8800 0.1061   561-686-8800 0.1146   239-694-2174 0.2439   239-283-0030 3.7500   941-485-9402 0.0394 | Telephone   Mill Rate   Assessed     239-533-2221   3.8623   83.486     239-337-8215   2.2480   83.486     239-337-8215   3.6430   83.486     239-533-2221   0.0693   83.486     239-533-2221   0.8398   83.486     239-533-2221   0.4714   83.486     239-533-2221   0.4714   83.486     561-686-8800   0.1061   83.486     561-686-8800   0.0365   83.486     561-686-8800   0.0365   83.486     239-694-2174   0.235   83.486     239-283-0030   3.7500   83.486     239-283-0030   3.7500   83.486     941-485-9402   0.0394   83.486 | Telephone   Mill Rate   Assessed   Exemption     239-533-2221   3.8623   83.486   0     239-337-8215   2.2480   83.486   0     239-533-2221   0.0693   83.486   0     239-533-2221   0.8398   83.486   0     239-533-2221   0.8398   83.486   0     239-533-2221   0.4714   83.486   0     239-533-2221   0.4714   83.486   0     239-533-2221   0.4714   83.486   0     561-686-8800   0.1061   83.486   0     561-686-8800   0.0365   83.486   0     561-686-8800   0.1146   83.486   0     239-694-2174   0.2439   83.486   0     239-283-0030   3.7500   83.486   0     941-485-9402   0.0394   83.486   0 | Telephone   Mill Rate   Assessed   Exemption   Taxable     239-533-2221   3.8623   83.486   0   83.486     239-337-8215   2.2480   83.486   0   83.486     239-533-2221   0.0693   83.486   0   83.486     239-533-2221   0.6933   83.486   0   83.486     239-533-2221   0.8398   83.486   0   83.486     239-533-2221   0.4714   83.486   0   83.486     239-533-2221   0.4714   83.486   0   83.486     239-533-2221   0.4714   83.486   0   83.486     239-533-2221   0.4714   83.486   0   83.486     561-686-8800   0.1061   83.486   0   83.486     561-686-8800   0.1146   83.486   0   83.486     239-694-2174   0.235   83.486   0   83.486     239-283-0030   3.7500   83.486   0   83.486     239-283-0030   3.7500 <td< td=""></td<> |  |

2021 Combined Total Ad Valorem and Non-Ad Valorem: