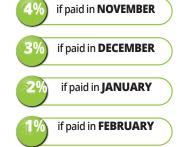

## **IMPORTANT INSTRUCTIONS AND INFORMATION - PLEASE READ**

Ad Valorem Taxes cover the period January 1 through December 31 of the tax year indicated on the front of this notice. Tax notices are mailed on or about November 1 and become delinquent April 1. Failure to receive a tax notice does not extend discounts or excuse taxpayers' responsibilities to pay taxes and applicable penalties for late payments. Installment tax notices are mailed in June, September, December and March. Installment payment discounts are: June (6%), September (4.5%) and December (3%).

### Discounts

The amounts indicated on the front of this notice represent the total taxes and assessments due (if applicable) less discounts allowed for early payment. When the discount period ends on a weekend or holiday, the discount is extended to the next business day. Taxes are due by March 31 of each year.