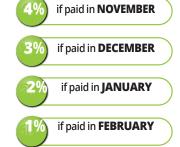

# **IMPORTANT INSTRUCTIONS AND INFORMATION - PLEASE READ**

Ad Valorem Taxes cover the period January 1 through December 31 of the tax year indicated on the front of this notice. Tax notices are mailed on or about November 1 and become delinquent April 1. Failure to receive a tax notice does not extend discounts or excuse taxpayers' responsibilities to pay taxes and applicable penalties for late payments. Installment tax notices are mailed in June, September, December and March. Installment payment discounts are: June (6%), September (4.5%) and December (3%).

# Discounts

The amounts indicated on the front of this notice represent the total taxes and assessments due (if applicable) less discounts allowed for early payment. When the discount period ends on a weekend or holiday, the discount is extended to the next business day. Taxes are due by March 31 of each year.