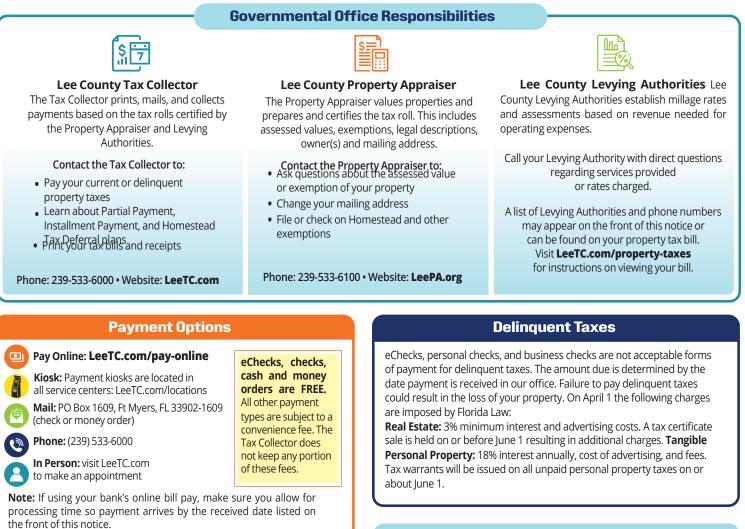

# **IMPORTANT INSTRUCTIONS AND INFORMATION - PLEASE READ**

Ad Valorem Taxes cover the period January 1 through December 31 of the tax year indicated on the front of this notice. Tax notices are mailed on or about November 1 and become delinquent April 1. Failure to receive a tax notice does not extend discounts or excuse taxpayers' responsibilities to pay taxes and applicable penalties for late payments. Installment tax notices are mailed in June, September, December and March. Installment payment discounts are: June (6%), September (4.5%) and December (3%).

### Discounts

The amounts indicated on the front of this notice represent the total taxes and assessments due (if applicable) less discounts allowed for early payment. When the discount period ends on a weekend or holiday, the discount is extended to the next business day. Taxes are due by March 31 of each year.