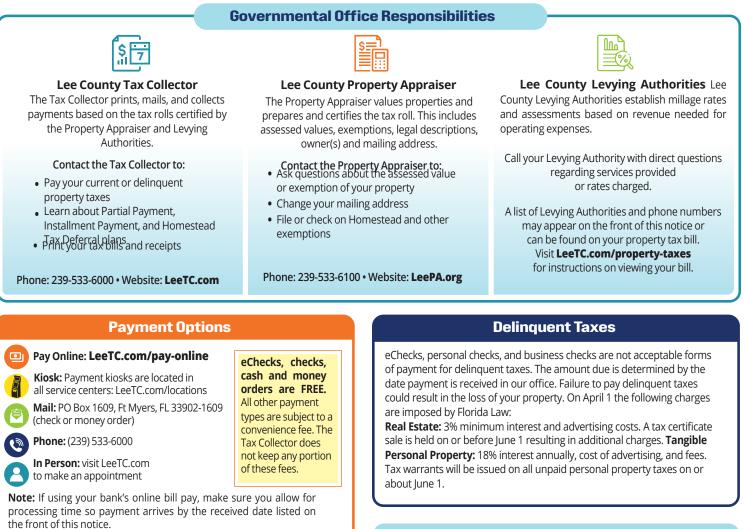

# **Confirm Payment and Print Receipt**

Confirm receipt of your payment online at our official website LeeTC.com. Your taxes are not considered paid until your payment clears our bank and is applied to your tax account.

#### You can print a receipt in three easy steps:

1 Visit LeeTC.com/pay-online and click property taxes.

**2** Enter your name or address in the search field and select your record. **3** Find your annual bill, then click Print (PDF) for a receipt.

# Have you met Edison?

Edison is our automated chatbot that can answer many of your questions relating to property taxes and much more. Available 24/7, you can find Edison at the bottom of our website, **LeeTC.com**.