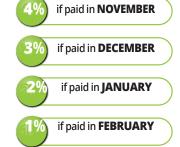

# **IMPORTANT INSTRUCTIONS AND INFORMATION - PLEASE READ**

Ad Valorem Taxes cover the period January 1 through December 31 of the tax year indicated on the front of this notice. Tax notices are mailed on or about November 1 and become delinquent April 1. Failure to receive a tax notice does not extend discounts or excuse taxpayers' responsibilities to pay taxes and applicable penalties for late payments. Installment tax notices are mailed in June, September, December and March. Installment payment discounts are: June (6%), September (4.5%) and December (3%).

## Discounts

The amounts indicated on the front of this notice represent the total taxes and assessments due (if applicable) less discounts allowed for early payment. When the discount period ends on a weekend or holiday, the discount is extended to the next business day. Taxes are due by March 31 of each year.