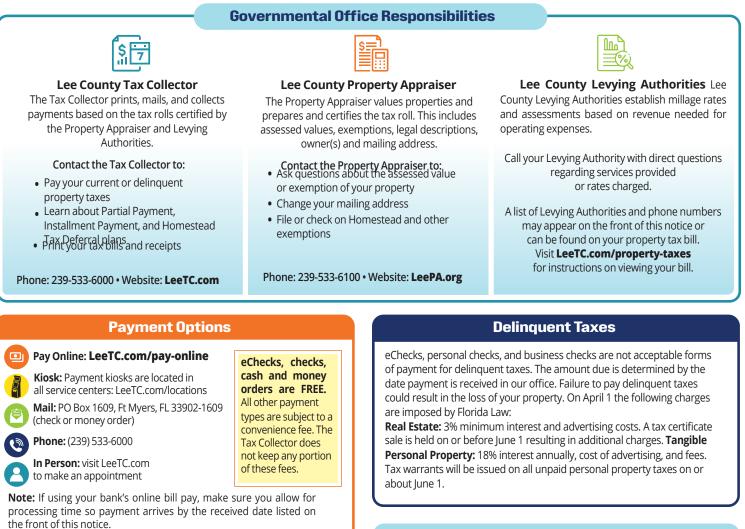

# Lee County Tax Collector

## **Confirm Payment and Print Receipt**

Confirm receipt of your payment online at our official website LeeTC.com. Your taxes are not considered paid until your payment clears our bank and is applied to your tax account.

### You can print a receipt in three easy steps:

1 Visit LeeTC.com/pay-online and click property taxes.

**2** Enter your name or address in the search field and select your record. **3** Find your annual bill, then click Print (PDF) for a receipt.

## Have you met Edison?

Edison is our automated chatbot that can answer many of your questions relating to property taxes and much more. Available 24/7, you can find Edison at the bottom of our website, **LeeTC.com**.