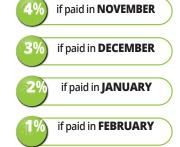

# **IMPORTANT INSTRUCTIONS AND INFORMATION - PLEASE READ**

Ad Valorem Taxes cover the period January 1 through December 31 of the tax year indicated on the front of this notice. Tax notices are mailed on or about November 1 and become delinquent April 1. Failure to receive a tax notice does not extend discounts or excuse taxpayers' responsibilities to pay taxes and applicable penalties for late payments. Installment tax notices are mailed in June, September, December and March. Installment payment discounts are: June (6%), September (4.5%) and December (3%).

### Discounts

The amounts indicated on the front of this notice represent the total taxes and assessments due (if applicable) less discounts allowed for early payment. When the discount period ends on a weekend or holiday, the discount is extended to the next business day. Taxes are due by March 31 of each year.