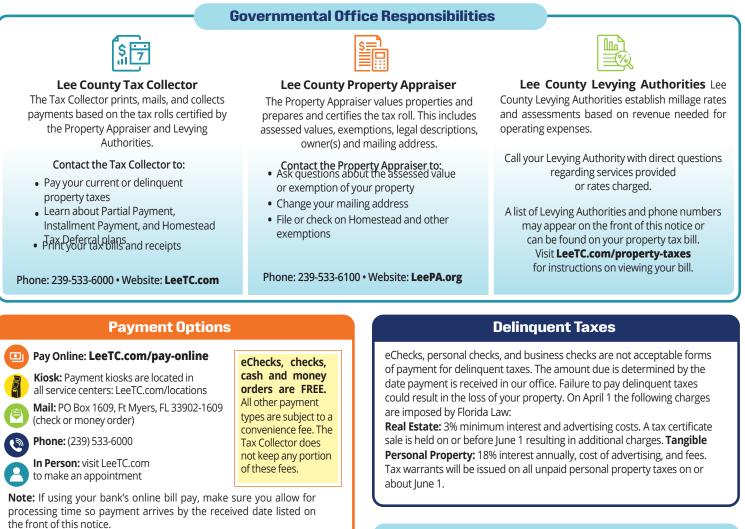

# **IMPORTANT INSTRUCTIONS AND INFORMATION - PLEASE READ**

Ad Valorem Taxes cover the period January 1 through December 31 of the tax year indicated on the front of this notice. Tax notices are mailed on or about November 1 and become delinquent April 1. Failure to receive a tax notice does not extend discounts or excuse taxpayers' responsibilities to pay taxes and applicable penalties for late payments. Installment tax notices are mailed in June, September, December and March. Installment payment discounts are: June (6%), September (4.5%) and December (3%).

### Discounts

The amounts indicated on the front of this notice represent the total taxes and assessments due (if applicable) less discounts allowed for early payment. When the discount period ends on a weekend or holiday, the discount is extended to the next business day. Taxes are due by March 31 of each year.

# **Confirm Payment and Print Receipt**

Confirm receipt of your payment online at our official website LeeTC.com. Your taxes are not considered paid until your payment clears our bank and is applied to your tax account.

### You can print a receipt in three easy steps:

1 Visit LeeTC.com/pay-online and click property taxes.

**2** Enter your name or address in the search field and select your record. **3** Find your annual bill, then click Print (PDF) for a receipt.

# Have you met Edison?

Edison is our automated chatbot that can answer many of your questions relating to property taxes and much more. Available 24/7, you can find Edison at the bottom of our website, **LeeTC.com**.