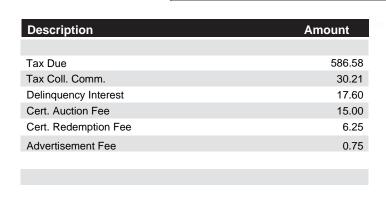

Property Location: 1009 CENTER ST, PLANT CITY, 33563

Amount Due \$0.00

Amounts are subject to change at any time.

Postmarks are not applicable in determining interest on delinquent taxes.

 $\psi$  Detach below portion and return it with your payment.  $\psi$ 

03/09/2015 Receipt # 14-214-001409 \$688.90 Paid