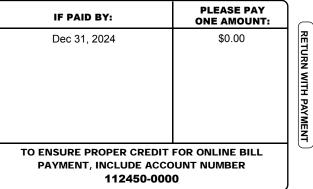

| TAXING AUTHORITY                                                                    | ASSESSEI<br>VALUE     | -                    | TAXABLE<br>VALUE \$                                 | MILLAGE<br>RATE                      | TAX<br>AMOUNT \$                     | EXEMPTION<br>CODES APPLIED |
|-------------------------------------------------------------------------------------|-----------------------|----------------------|-----------------------------------------------------|--------------------------------------|--------------------------------------|----------------------------|
| CITY OF JACKSONVIL<br>ST JOHNS RIVER WT<br>FL INLAND NAVIGATI                       | R MGN 243,212         | 2 55,000             | 188,212<br>188,212<br>188,212                       | 11.3169<br>0.1793<br>0.0288          | 2,129.98<br>33.75<br>5.42            | HB, HX, WF                 |
| SCHOOLS<br>SCH DISCRETIONAR<br>SCH CAPITAL OUTL<br>SCHOOLS-LOCAL<br>SCHOOLS-VTR APP | AY 243,212<br>243,212 | 2 30,000<br>2 30,000 | 213,212<br>213,212<br>213,212<br>213,212<br>213,212 | 0.7480<br>1.5000<br>3.0920<br>1.0000 | 159.48<br>319.82<br>659.25<br>213.21 |                            |
| ADDITIONAL FEES                                                                     |                       | CODE: GS             | 17.8650                                             | \$3,520.91<br>0.00                   |                                      |                            |
| NON-AD VALOREM ASSESSMENTS FOR SERVICES<br>LEVYING AUTHORITY AMOUNT \$              |                       |                      | REMARKS:                                            |                                      |                                      |                            |
| SOLW COJ SOLID WASTE<br>STMW COJ STORMWATER                                         |                       | 151.80<br>60.00      | - F                                                 | PAYMENTS MUST BE MADE IN US FUNDS.   |                                      |                            |
| NON-AD VALOREM TOTALS \$211.80                                                      |                       |                      |                                                     |                                      |                                      |                            |
| IF PAID BY:                                                                         | Dec 31, 2024          |                      |                                                     |                                      |                                      |                            |
|                                                                                     |                       |                      |                                                     |                                      |                                      |                            |

## **DUVAL COUNTY 2024 PAID REAL ESTATE**

ACCOUNT NUMBER: 112450-0000

ESCROW CODE/COMPANY: CL-0011680 SHELLPOINT MORTGAGE SERVICES

LOCATION ADDRESS: 5341 SELTON AVE, JACKSONVILLE, 32277-

ALTERNATE KEY: 1186238