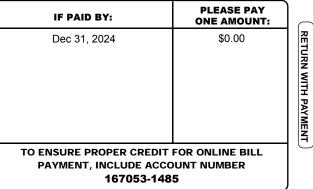

## ACCOUNT NUMBER: 167053-1485

ESCROW CODE/COMPANY : CL-0011680 SHELLPOINT MORTGAGE LOCATION ADDRESS: 3455 MARSH RESERVE BLVD, JACKSONVILLE, 32224-LEGAL DESCRIPTION: 79-20 36-2S-28E PABLO COVE PHASE THREE LOT 306

| TAXING AUTHORITY                                                                    | ASSESSEE<br>VALUE S   |                  | TAXABLE<br>VALUE \$                      | MILLAGE<br>RATE                      | TAX<br>AMOUNT \$                     | EXEMPTION<br>CODES APPLIED |
|-------------------------------------------------------------------------------------|-----------------------|------------------|------------------------------------------|--------------------------------------|--------------------------------------|----------------------------|
| CITY OF JACKSONVII<br>ST JOHNS RIVER WT<br>FL INLAND NAVIGATI                       | R MGN 226,393         | 50,000           | 176,393<br>176,393<br>176,393            | 11.3169<br>0.1793<br>0.0288          | 1,996.22<br>31.63<br>5.08            | HB, HX                     |
| SCHOOLS<br>SCH DISCRETIONAF<br>SCH CAPITAL OUTL<br>SCHOOLS-LOCAL<br>SCHOOLS-VTR APP | AY 226,393<br>226,393 | 25,000<br>25,000 | 201,393<br>201,393<br>201,393<br>201,393 | 0.7480<br>1.5000<br>3.0920<br>1.0000 | 150.64<br>302.09<br>622.71<br>201.39 |                            |
| AD VALOREM TOTALS MILL<br>ADDITIONAL FEES                                           |                       |                  | CODE: GS                                 | 17.8650                              | \$3,309.76<br>0.00                   |                            |
| NON-AD VALOREM ASSESSMENTS FOR SERVICES LEVYING AUTHORITY AMOUNT \$                 |                       |                  | REMARKS:                                 | REMARKS:                             |                                      |                            |
| SOLW COJ SOLID WASTE<br>STMW COJ STORMWATER                                         |                       | 151.80<br>29.40  | - F                                      | PAYMENTS MUST BE MADE IN US FUNDS.   |                                      |                            |
| NON-AD VALOREM TOTALS \$181.20                                                      |                       |                  |                                          |                                      |                                      |                            |
|                                                                                     | Dec 24, 2024          |                  |                                          |                                      |                                      |                            |
| IF PAID BY:                                                                         | Dec 31, 2024          |                  |                                          |                                      | I                                    |                            |