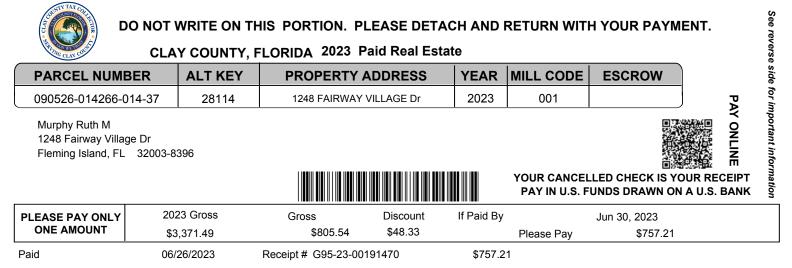

## NOTICE OF AD VALOREM TAXES AND NON-AD VALOREM ASSESSMENTS CLAY COUNTY, FLORIDA 2023 Paid Real Estate

|                                                                           | •                          |    |                         |                      |                                                    |                                    |             |
|---------------------------------------------------------------------------|----------------------------|----|-------------------------|----------------------|----------------------------------------------------|------------------------------------|-------------|
| Clay County Tax Collector                                                 | PARCEL NUMBER              | AL | TKEY                    | PROPERT              | Y ADDRESS                                          |                                    |             |
| PO Box 218<br>Green Cove Springs, FL 32043                                | 090526-014266-014-37 28114 |    | 1248 FAIRWAY VILLAGE Dr |                      | \$757                                              |                                    |             |
| (904) 269-6320                                                            |                            |    | YEAR                    | MILL CODE            | ESCROW                                             | M                                  | 9147(       |
| See reverse side fo                                                       | r important information    |    | 2023                    | 001                  |                                                    | Hutch<br>Ruth<br>23                | -001        |
| Murphy Duth M                                                             |                            |    | 124                     | 48 FAIRWAY VILLA     | GE Dr                                              | Diane<br>urphy F<br>//26/20        | G95-23      |
| Murphy Ruth M<br>1248 Fairway Village Dr<br>Fleming Island, FL 32003-8396 |                            |    | 19<br>4                 |                      | LAGE AS REC O R<br>PG 1826 & 3207 PG<br>n Tax Roll | Clay County D<br>Paid By Mu<br>06/ | Receipt # 0 |
|                                                                           |                            |    | Je                      | e Auditional Legal 0 |                                                    | U G                                |             |

| AD VALOREM TAXES                    |              |                |            |               |              |  |  |  |
|-------------------------------------|--------------|----------------|------------|---------------|--------------|--|--|--|
|                                     | MILLAGE RATE | ASSESSED VALUE | EXEMPTIONS | TAXABLE VALUE | TAXES LEVIED |  |  |  |
| C100 CLAY COUNTY BOCC               |              |                |            |               |              |  |  |  |
| COUNTY SERVICES                     | 5.5471       | 159,853        | 105,000    | 54,853        | 304.28       |  |  |  |
| FIRE CONTROL MSTU-8                 | 0.5048       | 159,853        | 105,000    | 54,853        | 27.69        |  |  |  |
| LAW ENFORCEMENT MSTU-4              | 2.4014       | 159,853        | 105,000    | 54,853        | 131.72       |  |  |  |
| UNINCORPORATED SERVICES-MSTU        | 0.1477       | 159,853        | 105,000    | 54,853        | 8.10         |  |  |  |
| S200 CLAY COUNTY SCHOOL DISTRICT    |              |                |            |               |              |  |  |  |
| SCHOOL LOCAL EFFORT                 | 3.1560       | 159,853        | 30,000     | 129,853       | 409.82       |  |  |  |
| SCHOOL CAP OUTLAY                   | 1.5000       | 159,853        | 30,000     | 129,853       | 194.78       |  |  |  |
| SCHOOL DISCRETIONARY                | 0.7480       | 159,853        | 30,000     | 129,853       | 97.13        |  |  |  |
| SCHOOL DISCRETIONARY VOTED          | 1.0000       | 159,853        | 30,000     | 129,853       | 129.85       |  |  |  |
| 300 ST JOHNS RIVER WATER MANAGEMENT | 0.1793       | 159,853        | 55,000     | 104,853       | 18.80        |  |  |  |
|                                     |              |                |            |               |              |  |  |  |

| TOTAL | MILLAGE:  |  |
|-------|-----------|--|
| IUIAL | WIILLAGL. |  |

TOTAL AD VALOREM TAXES:

\$1,322.17

| NON-AD VALOREM ASS               | SESSMENTS          |            | COMBINED TAXES &                      | ASSESSMENTS:  |            |
|----------------------------------|--------------------|------------|---------------------------------------|---------------|------------|
| LEVYING AUTHORITY                | RATE               | AMOUNT     | Installment Period 1                  | 2023 Gross    | \$3,371.49 |
| FI FLEMING ISLAND PLANTATION CDD | Varies             | 1,725.32   |                                       |               | . ,        |
| SWD SOLID WASTE DISPOSAL MSBU    | @ 96.0000          | 96.00      | Pay your taxes online at:             | Gross         | \$805.54   |
| SWC SOLID WASTE COLLECTION MSBU  | ) 228.0000         | 228.00     | https://www.claycountytax.com/        | Discount      | \$48.33    |
|                                  |                    |            | PAYMENTS MUST BE MADE<br>IN US FUNDS. | If Paid By    | Please Pay |
|                                  |                    |            | IN US FUNDS.                          | Jun 30, 2023  | \$757.21   |
| TOTAL NON-AD VALOREM ASSES       | SSMENTS:           | \$2,049.32 |                                       | 5411 66, 2626 | ¢: 01.21   |
| Other Fees and F                 | Penalties: \$ 0.00 | 0          |                                       |               | )          |

15.1843