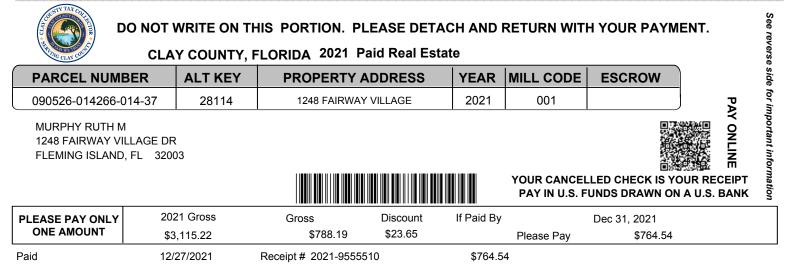

## NOTICE OF AD VALOREM TAXES AND NON-AD VALOREM ASSESSMENTS CLAY COUNTY, FLORIDA 2021 Paid Real Estate

|                                                                         | •                          |      |       |                      |                 |                   |                       |                  |
|-------------------------------------------------------------------------|----------------------------|------|-------|----------------------|-----------------|-------------------|-----------------------|------------------|
| Clay County Tax Collector<br>PO Box 218<br>Green Cove Springs, FL 32043 | PARCEL NUMBER              |      |       | PROPERTY ADDRESS     |                 |                   | 1.54                  |                  |
|                                                                         | 090526-014266-014-37 28114 |      | 28114 | 1248 FAIRWAY VILLAGE |                 | ļ                 | \$764.                |                  |
| (904) 269-6320                                                          |                            |      | YEAR  | MILL CODE            | ESCROW          | nings             |                       | 10               |
| See reverse side for important information                              |                            | 2021 | 001   |                      | Hutch           | 21                | -95555                |                  |
| MURPHY RUTH M<br>1248 FAIRWAY VILLAGE DR<br>FLEMING ISLAND, FL 32003    |                            |      | LO    | 01 PG 2192; 1961 F   | LAGE AS REC O R | Clay County Diane | Paid By<br>12/27/2021 | Receipt # 2021-9 |

TOTAL MILLAGE:

TOTAL AD VALOREM TAXES:

\$1,301.60

| NON-AD VALOREM ASSESSMENTS       |                  |            | COMBINED TAXES & ASSESSMENTS:         |              |                       |  |  |
|----------------------------------|------------------|------------|---------------------------------------|--------------|-----------------------|--|--|
| LEVYING AUTHORITY                | RATE             | AMOUNT     | Installment Period 3                  | 2021 Gross   | \$3,115.22            |  |  |
| FI FLEMING ISLAND PLANTATION CDD |                  | 1,590.22   |                                       |              | . ,                   |  |  |
| SWD SOLID WASTE DISPOSAL MSBU    |                  | 72.00      | Pay your taxes online at:             | Gross        | \$788.19              |  |  |
| SWC SW COLL MSBU W/\$3.04 CREDIT |                  | 151.40     | https://www.claycountytax.com/        | Discount     | \$23.65               |  |  |
|                                  |                  |            | PAYMENTS MUST BE MADE<br>IN US FUNDS. | If Paid By   | Please Pay            |  |  |
|                                  |                  |            | IN 03 FONDS.                          | Dec 31, 2021 | \$764.54              |  |  |
| TOTAL NON-AD VALOREM ASSESS      | MENTS:           | \$1,813.62 |                                       | 200 01, 2021 | <i><i><i></i></i></i> |  |  |
| Other Fees and Per               | nalties: \$ 0.00 |            |                                       |              | )                     |  |  |