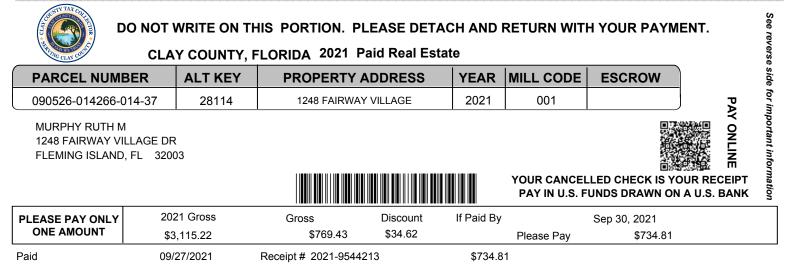

## NOTICE OF AD VALOREM TAXES AND NON-AD VALOREM ASSESSMENTS CLAY COUNTY, FLORIDA 2021 Paid Real Estate

| Clay County Tax Collector<br>PO Box 218<br>Green Cove Springs, FL 32043 | PARCEL NUMBER        |  |       | PROPERTY ADDRESS     |                                            |                              | 1.81  |                  |
|-------------------------------------------------------------------------|----------------------|--|-------|----------------------|--------------------------------------------|------------------------------|-------|------------------|
|                                                                         | 090526-014266-014-37 |  | 28114 | 1248 FAIRWAY VILLAGE |                                            | J                            | \$734 |                  |
| (904) 269-6320                                                          |                      |  | YEAR  | MILL CODE            | ESCROW                                     | lings                        |       | 13               |
| See reverse side for important information                              |                      |  | 2021  | 001                  |                                            | Hutch                        | 5     | 95442            |
| MURPHY RUTH M<br>1248 FAIRWAY VILLAGE DR<br>FLEMING ISLAND, FL 32003    |                      |  | LC    | 01 PG 2192; 1961 F   | GE<br>LAGE AS REC O R<br>2G 1826 & 3207 PG | Clay County Diane<br>Paid Rv |       | Receipt # 2021-9 |

| AD VALOREM TAXES                   |              |                |            |               |              |  |  |  |
|------------------------------------|--------------|----------------|------------|---------------|--------------|--|--|--|
|                                    | MILLAGE RATE | ASSESSED VALUE | EXEMPTIONS | TAXABLE VALUE | TAXES LEVIED |  |  |  |
| C100 CLAY COUNTY BOCC (C100)       |              |                |            |               |              |  |  |  |
| COUNTY SERVICES                    | 5.5727       | 150,678        | 100,500    | 50,178        | 279.63       |  |  |  |
| LAW ENFORCE MSTU-4                 | 2.4014       | 150,678        | 100,500    | 50,178        | 120.50       |  |  |  |
| FIRE CONTROL MSTU-8                | 0.5048       | 150,678        | 100,500    | 50,178        | 25.33        |  |  |  |
| UNINCORPORATED MSTU                | 0,1221       | 150,678        | 100,500    | 50,178        | 6.13         |  |  |  |
| S200 CLAY COUNTY SCHOOL DISTRICT   |              |                |            |               |              |  |  |  |
| SCHOOL LOCAL EFFORT                | 3.5270       | 150,678        | 25,500     | 125,178       | 441.50       |  |  |  |
| SCHOOL DISCRETIONARY               | 0.7480       | 150,678        | 25,500     | 125,178       | 93.63        |  |  |  |
| SCHOOL CAP OUTLAY                  | 1.5000       | 150,678        | 25,500     | 125,178       | 187.77       |  |  |  |
| SCHOOL DISCRET VOTED               | 1.0000       | 150,678        | 25,500     | 125,178       | 125.18       |  |  |  |
| 300 ST JOHNS RIVER MANAGEMENT DIST | 0.2189       | 150,678        | 50,500     | 100,178       | 21.93        |  |  |  |

TOTAL MILLAGE:

TOTAL AD VALOREM TAXES:

\$1,301.60

| NON-AD VALOREM ASSES             | SSMENTS          |            | COMBINED TAXES &                      | ASSESSMENTS  | :          |
|----------------------------------|------------------|------------|---------------------------------------|--------------|------------|
| LEVYING AUTHORITY                | RATE             | AMOUNT     | Installment Period 2                  | 2021 Gross   | \$3,115.22 |
| FI FLEMING ISLAND PLANTATION CDD |                  | 1,590.22   |                                       |              |            |
| SWD SOLID WASTE DISPOSAL MSBU    |                  | 72.00      | Pay your taxes online at:             | Gross        | \$769.43   |
| SWC SW COLL MSBU W/\$3.04 CREDIT |                  | 151.40     | https://www.claycountytax.com/        | Discount     | \$34.62    |
|                                  |                  |            | PAYMENTS MUST BE MADE<br>IN US FUNDS. | If Paid By   | Please Pay |
|                                  |                  |            | IN US FUNDS.                          | Sep 30, 2021 | \$734.81   |
| TOTAL NON-AD VALOREM ASSESS      | MENTS:           | \$1,813.62 |                                       |              | <i></i>    |
| Other Fees and Per               | nalties: \$ 0.00 |            |                                       |              |            |

15.5949

## 4 00028114 2021 1