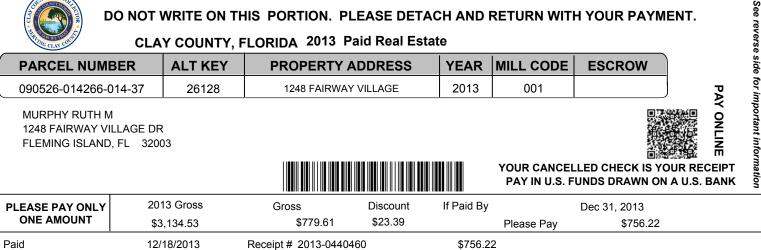

## NOTICE OF AD VALOREM TAXES AND NON-AD VALOREM ASSESSMENTS CLAY COUNTY, FLORIDA 2013 Paid Real Estate

|                                                                         | ,                          |   |       |                                                                                                          |        |                                                 |                  |
|-------------------------------------------------------------------------|----------------------------|---|-------|----------------------------------------------------------------------------------------------------------|--------|-------------------------------------------------|------------------|
| Clay County Tax Collector<br>PO Box 218<br>Green Cove Springs, FL 32043 | PARCEL NUMBER              |   | TKEY  | PROPERTY ADDRESS                                                                                         |        | 3.22                                            |                  |
|                                                                         | 090526-014266-014-37 26128 |   | 26128 | 1248 FAIRWAY VILLAGE                                                                                     |        | \$756                                           |                  |
| (904) 269-6320                                                          |                            | ( | YEAR  | MILL CODE                                                                                                | ESCROW | nings<br>RPHY                                   | 60               |
| See reverse side for                                                    | important information      |   | 2013  | 001                                                                                                      |        | Hutch<br>MUF                                    | 4404             |
| MURPHY RUTH M<br>1248 FAIRWAY VILLAGE DR<br>FLEMING ISLAND, FL 32003    |                            |   |       | 1248 FAIRWAY VILLAGE<br>LOT 37 FAIRWAY VILLAGE AS REC O R<br>1901 PG 2192, 1961 PG 1826 & 3207 PG<br>408 |        | Clay County Diane<br>Paid By RUTH M<br>12/18/20 | Receipt # 2013-0 |

**TOTAL MILLAGE:** 

TOTAL AD VALOREM TAXES:

\$1,459.80

| NON-AD VALOREM ASSESSMENTS                                          |                  |                    | COMBINED TAXES & ASSESSMENTS:  |              |            |  |  |
|---------------------------------------------------------------------|------------------|--------------------|--------------------------------|--------------|------------|--|--|
| LEVYING AUTHORITY                                                   | RATE             | AMOUNT             | Installment Period 3           | 2013 Gross   | \$3,134.53 |  |  |
| FI FLEMING ISLAND PLANTATION CDD<br>SWC SOLID WASTE COLLECTION MSBU |                  | 1,444.33<br>146.40 | Pay your taxes online at:      | Gross        | \$779.61   |  |  |
| SWD SOLID WASTE DISPOSAL MSBU                                       |                  | 84.00              | https://www.claycountytax.com/ | Discount     | \$23.39    |  |  |
|                                                                     |                  |                    | PAYMENTS MUST BE MADE          | If Paid By   | Please Pay |  |  |
|                                                                     |                  |                    | IN US FUNDS.                   | Dec 31, 2013 | \$756.22   |  |  |
| TOTAL NON-AD VALOREM ASSESSI                                        | MENTS:           | \$1,674.73         |                                |              | -          |  |  |
| Other Fees and Per                                                  | nalties: \$ 0.00 |                    |                                |              | )          |  |  |