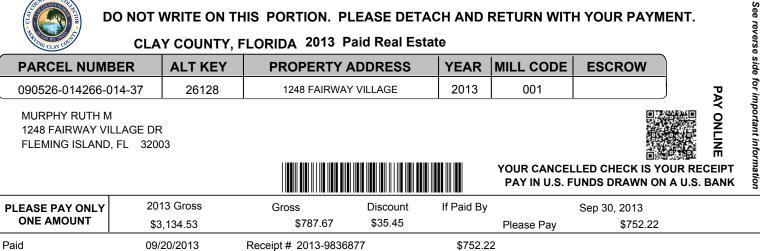

## NOTICE OF AD VALOREM TAXES AND NON-AD VALOREM ASSESSMENTS CLAY COUNTY, FLORIDA 2013 Paid Real Estate

|                                                                      | ,                     |    |       |                    |                 |                   |        |                  |
|----------------------------------------------------------------------|-----------------------|----|-------|--------------------|-----------------|-------------------|--------|------------------|
| Clay County Tax Collector                                            | PARCEL NUMBER         | AI |       | PROPERT            | ADDRESS         |                   | 22     |                  |
| PO Box 218<br>Green Cove Springs, FL 32043                           | 090526-014266-014-37  |    | 26128 | 1248 FAIRW         | AY VILLAGE      | J                 | \$752. |                  |
| (904) 269-6320                                                       |                       |    | YEAR  | MILL CODE          | ESCROW          | nings             |        | 77               |
| See reverse side for                                                 | important information |    | 2013  | 001                |                 | Hutch             | 13     | 983687           |
| MURPHY RUTH M<br>1248 FAIRWAY VILLAGE DR<br>FLEMING ISLAND, FL 32003 |                       |    | LO    | 01 PG 2192, 1961 F | LAGE AS REC O R | Clay County Diane |        | Receipt # 2013-9 |

| TOTAL | MILL | AGE |
|-------|------|-----|

TOTAL AD VALOREM TAXES:

\$1,459.80

| NON-AD VALOREM ASSES                                                | SSMENTS          |                    | COMBINED TAXES &               | ASSESSMENTS  |            |
|---------------------------------------------------------------------|------------------|--------------------|--------------------------------|--------------|------------|
|                                                                     | RATE             | AMOUNT             | Installment Period 2           | 2013 Gross   | \$3,134.53 |
| FI FLEMING ISLAND PLANTATION CDD<br>SWC SOLID WASTE COLLECTION MSBU |                  | 1,444.33<br>146.40 | Pay your taxes online at:      | Gross        | \$787.67   |
| SWD SOLID WASTE DISPOSAL MSBU                                       |                  | 84.00              | https://www.claycountytax.com/ |              |            |
|                                                                     |                  |                    |                                | Discount     | \$35.45    |
|                                                                     |                  |                    | PAYMENTS MUST BE MADE          | If Paid By   | Please Pay |
|                                                                     |                  |                    | IN US FUNDS.                   | Sep 30, 2013 | \$752.22   |
| TOTAL NON-AD VALOREM ASSESS                                         | MENTS:           | \$1,674.73         |                                | • •          |            |
| Other Fees and Pen                                                  | nalties: \$ 0.00 |                    |                                |              | )          |