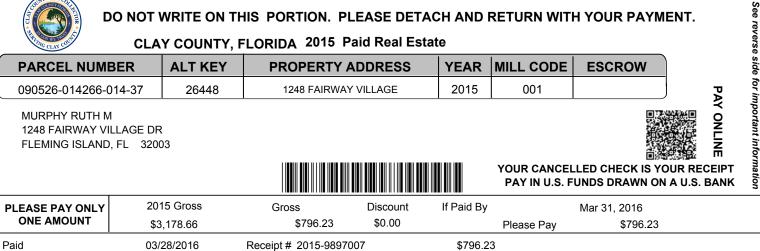

## NOTICE OF AD VALOREM TAXES AND NON-AD VALOREM ASSESSMENTS CLAY COUNTY, FLORIDA 2015 Paid Real Estate

|                                                                      | ,                     |                                                                                                          |       |                   |                     |                  |        |       |
|----------------------------------------------------------------------|-----------------------|----------------------------------------------------------------------------------------------------------|-------|-------------------|---------------------|------------------|--------|-------|
| Clay County Tax Collector                                            | PARCEL NUMBER         | AL                                                                                                       | TKEY  | PROPERTY          | ADDRESS             |                  | 6.23   |       |
| PO Box 218<br>Green Cove Springs, FL 32043                           | 090526-014266-014-37  | :                                                                                                        | 26448 | 1248 FAIRW        | AY VILLAGE          | J                | \$796. |       |
| (904) 269-6320                                                       |                       | (                                                                                                        | YEAR  | MILL CODE         | ESCROW              | nings            |        | 007   |
| See reverse side for                                                 | important information |                                                                                                          | 2015  | 001               |                     | Hutch            | 16     | 98970 |
| MURPHY RUTH M<br>1248 FAIRWAY VILLAGE DR<br>FLEMING ISLAND, FL 32003 |                       | 1248 FAIRWAY VILLAGE<br>LOT 37 FAIRWAY VILLAGE AS REC O R<br>1901 PG 2192, 1961 PG 1826 & 3207 PG<br>408 |       | Clay County Diane | raiu by<br>03/28/20 | Receipt # 2015-9 |        |       |