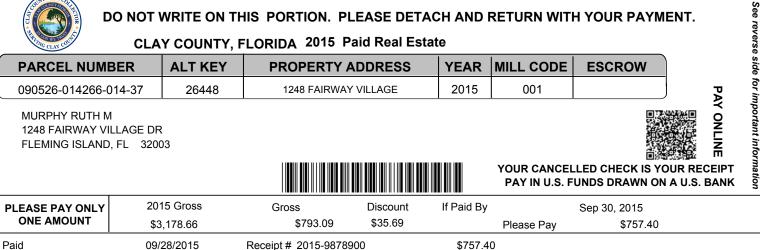

## NOTICE OF AD VALOREM TAXES AND NON-AD VALOREM ASSESSMENTS CLAY COUNTY, FLORIDA 2015 Paid Real Estate

|                                                                                | ,                    |      |       |                      |                                            |                   |       |                        |
|--------------------------------------------------------------------------------|----------------------|------|-------|----------------------|--------------------------------------------|-------------------|-------|------------------------|
| <b>Clay County Tax Collector</b><br>PO Box 218<br>Green Cove Springs, FL 32043 | PARCEL NUMBER        |      | TKEY  | PROPERTY ADDRESS     |                                            |                   | .40   |                        |
|                                                                                | 090526-014266-014-37 |      | 26448 | 1248 FAIRWAY VILLAGE |                                            | J                 | \$757 |                        |
| (904) 269-6320                                                                 |                      |      | YEAR  | MILL CODE            | ESCROW                                     | hings             |       | 00                     |
| See reverse side for important information                                     |                      | 2015 | 001   |                      | Hutch                                      | 15                | 8789  |                        |
| MURPHY RUTH M<br>1248 FAIRWAY VILLAGE DR<br>FLEMING ISLAND, FL 32003           |                      |      | LO    | 01 PG 2192, 1961 F   | GE<br>LAGE AS REC O R<br>PG 1826 & 3207 PG | Clay County Diane |       | Receipt # 2015-9878900 |

**TOTAL MILLAGE:** 

TOTAL AD VALOREM TAXES:

\$1,503.93

| NON-AD VALOREM ASSESSMENTS                                          |                  |                    | COMBINED TAXES & ASSESSMENTS:         |              |            |  |  |
|---------------------------------------------------------------------|------------------|--------------------|---------------------------------------|--------------|------------|--|--|
| LEVYING AUTHORITY                                                   | RATE             | AMOUNT             | Installment Period 2                  | 2015 Gross   | \$3,178.66 |  |  |
| FI FLEMING ISLAND PLANTATION CDD<br>SWC SOLID WASTE COLLECTION MSBU |                  | 1,444.33<br>146.40 | Pay your taxes online at:             | Gross        | \$793.09   |  |  |
| SWD SOLID WASTE DISPOSAL MSBU                                       |                  | 84.00              | https://www.claycountytax.com/        | Discount     | \$35.69    |  |  |
|                                                                     |                  |                    |                                       |              |            |  |  |
|                                                                     |                  |                    | PAYMENTS MUST BE MADE<br>IN US FUNDS. | If Paid By   | Please Pay |  |  |
|                                                                     |                  |                    | IN 03 FUNDS.                          | Sep 30, 2015 | \$757.40   |  |  |
| TOTAL NON-AD VALOREM ASSESS                                         | MENTS:           | \$1,674.73         |                                       | , , ,        |            |  |  |
| Other Fees and Pe                                                   | nalties: \$ 0.00 |                    |                                       |              | )          |  |  |